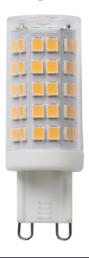

### 230V 4W G9 LED Dimmable Lamp - 2700K

www.mlaccessories.co.uk

| MLA PART CODE         | G9LED16                                                 |
|-----------------------|---------------------------------------------------------|
| DESCRIPTION           | 230V 4W G9 LED Dimmable Lamp - 2700K                    |
| NET WEIGHT (KG)       | 0.015                                                   |
| FINISH                | White                                                   |
| DIFFUSER              | Clear                                                   |
| DIMENSIONS (MM)       | Diameter - 19<br>Height - 54                            |
| CONSTRUCTION          | Construction - Ceramic Construction 2 - & polycarbonate |
| IP RATING             | IP20                                                    |
| WATTAGE (W)           | 4                                                       |
| LAMP TECHNOLOGY       | LED                                                     |
| LAMP BASE             | G9                                                      |
| LUMENS (LM)           | 390                                                     |
| LUMEN TOLERANCE       | 5%                                                      |
| EFFICACY (LM/W)       | 109.06                                                  |
| CIRCUIT WATTAGE (W)   | 3.5                                                     |
| ССТ                   | 2700K                                                   |
| LIGHT COLOUR          | Warm White                                              |
| CRI                   | >80                                                     |
| SDCM                  | <6                                                      |
| RUNNING CURRENT (A)   | 0.0158                                                  |
| DISPLACEMENT FACTOR   | >0.9                                                    |
| SVM                   | 0.043                                                   |
| PST-LM                | 0.197                                                   |
| BEAM ANGLE (DEGREES)  | 270                                                     |
| LIFE SPAN (HRS)       | 25,000                                                  |
| L70B50 LIFESPAN (HRS) | 25,000                                                  |
| DIMMABLE              | Yes*                                                    |
| OPERATING TEMPERATURE | 40°C                                                    |