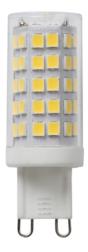

#### **G9LED17**

### 230V 4W G9 LED Dimmable Lamp - 4000K

www.mlaccessories.co.uk

| MLA PART CODE         | G9LED17                                                 |
|-----------------------|---------------------------------------------------------|
| DESCRIPTION           | 230V 4W G9 LED Dimmable Lamp - 4000K                    |
| NET WEIGHT (KG)       | 0.015                                                   |
| FINISH                | White                                                   |
| DIFFUSER              | Clear                                                   |
| DIMENSIONS (MM)       | Diameter - 19<br>Height - 54                            |
| CONSTRUCTION          | Construction - Ceramic Construction 2 - & polycarbonate |
| IP RATING             | IP20                                                    |
| WATTAGE (W)           | 4                                                       |
| LAMP TECHNOLOGY       | LED                                                     |
| LAMP BASE             | G9                                                      |
| LUMENS (LM)           | 430                                                     |
| LUMEN TOLERANCE       | 5%                                                      |
| EFFICACY (LM/W)       | 118.54                                                  |
| CIRCUIT WATTAGE (W)   | 3.651                                                   |
| ССТ                   | 4000K                                                   |
| LIGHT COLOUR          | Cool White                                              |
| CRI                   | >80                                                     |
| SDCM                  | <6                                                      |
| RUNNING CURRENT (A)   | 0.0179                                                  |
| DISPLACEMENT FACTOR   | >0.9                                                    |
| SVM                   | 0.043                                                   |
| PST-LM                | 0.197                                                   |
| BEAM ANGLE (DEGREES)  | 270                                                     |
| LIFE SPAN (HRS)       | 25,000                                                  |
| L70B50 LIFESPAN (HRS) | 25,000                                                  |
| DIMMABLE              | Yes*                                                    |
| OPERATING TEMPERATURE | 40°C                                                    |