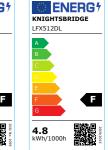

## LFX512DL

## 12V IP20 LED Flex Daylight 6000K (5 metres)

www.mlaccessories.co.uk

| MLA PART CODE                            | LFX512DL                                       |
|------------------------------------------|------------------------------------------------|
| DESCRIPTION                              | 12V IP20 LED Flex Daylight 6000K (5 metres)    |
| NET WEIGHT (KG)                          | 0.072                                          |
| DIMENSIONS (MM)                          | Length - 5300<br>Width - 8<br>Projection - 1.2 |
| CLASS                                    | III                                            |
| IP RATING                                | IP20                                           |
| WATTAGE (W)                              | 4.8                                            |
| LAMP TECHNOLOGY                          | LED                                            |
| LAMP INCLUDED                            | Yes                                            |
| LUMENS (LM)                              | 520                                            |
| LUMEN TOLERANCE                          | 5%                                             |
| EFFICACY (LM/W)                          | 113.9                                          |
| CIRCUIT WATTAGE (W)                      | 4.5                                            |
| ССТ                                      | 6000K                                          |
| LIGHT COLOUR                             | Daylight                                       |
| CRI                                      | >80                                            |
| SDCM                                     | <6                                             |
| BEAM ANGLE (DEGREES)                     | 120                                            |
| LIFE SPAN (HRS)                          | 35,000                                         |
| L70B50 LIFESPAN (HRS)                    | 54,000                                         |
| DIMMABLE                                 | Driver dependent                               |
| OPERATING TEMPERATURE                    | -20~45°C                                       |
| INPUT VOLTAGE                            | 12V DC                                         |
| CABLE LENGTH (M)                         | 0.3                                            |
| WARRANTY                                 | 3year(s)                                       |
| ORIGIN OF MANUFACTURE                    | China                                          |
| DECLARATION OF CONFORMITY (HELD ON FILE) | Yes                                            |
| EAN                                      | 5056270822113                                  |