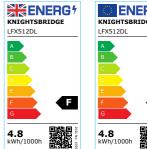

## LFX512DL

## 12V IP20 LED Flex Daylight 6000K (5 metres)

www.mlaccessories.co.uk

| MLA PART CODE                            | LFX512DL                                       |
|------------------------------------------|------------------------------------------------|
| DESCRIPTION                              | 12V IP20 LED Flex Daylight 6000K (5 metres)    |
| NET WEIGHT (KG)                          | 0.072                                          |
| DIMENSIONS (MM)                          | Length - 5300<br>Width - 8<br>Projection - 1.2 |
| CLASS                                    | III                                            |
| IP RATING                                | IP20                                           |
| WATTAGE (W)                              | 4.8                                            |
| LAMP TECHNOLOGY                          | LED                                            |
| LAMP INCLUDED                            | Yes                                            |
| LUMENS (LM)                              | 520                                            |
| LUMEN TOLERANCE                          | 5%                                             |
| EFFICACY (LM/W)                          | 113.9                                          |
| CIRCUIT WATTAGE (W)                      | 4.5                                            |
| ССТ                                      | 6000K                                          |
| LIGHT COLOUR                             | Daylight                                       |
| CRI                                      | >80                                            |
| SDCM                                     | <6                                             |
| BEAM ANGLE (DEGREES)                     | 120                                            |
| LIFE SPAN (HRS)                          | 35,000                                         |
| L70B50 LIFESPAN (HRS)                    | 54,000                                         |
| DIMMABLE                                 | Driver dependent                               |
| OPERATING TEMPERATURE                    | -20~45°C                                       |
| INPUT VOLTAGE                            | 12V DC                                         |
| CABLE LENGTH (M)                         | 0.3                                            |
| WARRANTY                                 | 3year(s)                                       |
| ORIGIN OF MANUFACTURE                    | China                                          |
| DECLARATION OF CONFORMITY (HELD ON FILE) | Yes                                            |
| EAN                                      | 5056270822113                                  |