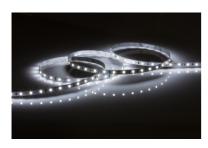

## LFX512DL

## 12V IP20 LED Flex Daylight 6000K (5 metres)

www.mlaccessories.co.uk

| MLA PART CODE                            | LFX512DL                                       |
|------------------------------------------|------------------------------------------------|
| DESCRIPTION                              | 12V IP20 LED Flex Daylight 6000K (5 metres)    |
| NET WEIGHT (KG)                          | 0.072                                          |
| DIMENSIONS (MM)                          | Length - 5300<br>Width - 8<br>Projection - 1.2 |
| CLASS                                    | III                                            |
| IP RATING                                | IP20                                           |
| WATTAGE (W)                              | 4.8                                            |
| LAMP TECHNOLOGY                          | LED                                            |
| LAMP INCLUDED                            | Yes                                            |
| LUMENS (LM)                              | 520                                            |
| LUMEN TOLERANCE                          | 5%                                             |
| EFFICACY (LM/W)                          | 113.9                                          |
| CIRCUIT WATTAGE (W)                      | 4.5                                            |
| ССТ                                      | 6000K                                          |
| LIGHT COLOUR                             | Daylight                                       |
| CRI                                      | >80                                            |
| SDCM                                     | <6                                             |
| BEAM ANGLE (DEGREES)                     | 120                                            |
| LIFE SPAN (HRS)                          | 35,000                                         |
| L70B50 LIFESPAN (HRS)                    | 54,000                                         |
| DIMMABLE                                 | Driver dependent                               |
| OPERATING TEMPERATURE                    | -20~45°C                                       |
| INPUT VOLTAGE                            | 12V DC                                         |
| CABLE LENGTH (M)                         | 0.3                                            |
| WARRANTY                                 | 3year(s)                                       |
| ORIGIN OF MANUFACTURE                    | China                                          |
| DECLARATION OF CONFORMITY (HELD ON FILE) | Yes                                            |
| EAN                                      | 5056270822113                                  |