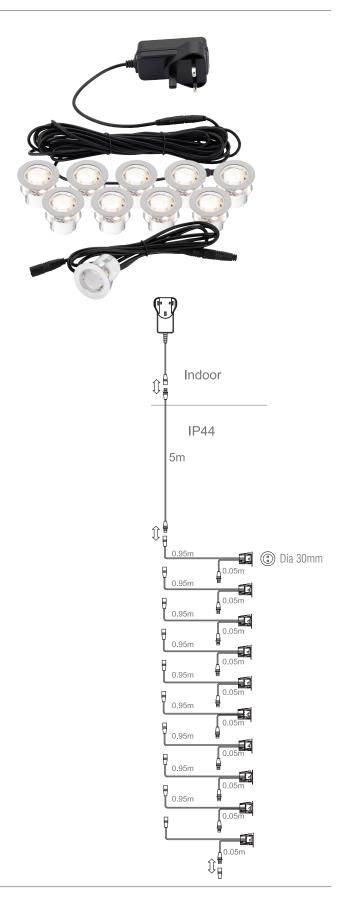

## **FEATURES**

- 2 years warranty
- Polished stainless steel & clear PC finish
- Constructed from stainless steel (304) & polycarbonate
- IP44
- Kit contains: 1 x 12V 3 pin plug LED driver & 5m extension lead, 10 x IP44 LED light fittings each with 1m of cable

## **SPEC DATA**

Product Wattage: 10 x 0.45W

Product Lumen: 80 Lumen/W: 18 Kelvin: 3000 Energy Rating: G Dimmable: No Beam Angle: 120° Power Factor: 0.49 CRI: 80 Lifetime (Hours): 25000 LED chip: San'an SDCM:

Driver Type: Constant voltage 12V

Product Voltage: 220-240V Herts: 50/60 Surge Protection (KV): 1

Operating Temp.: -20 to 40 Degree

Product Weight (KG): 0.43
Cut-out (mm): 22
Minimum Cavity Depth (mm): 35
Cable Length (m): 5
Cable Spec.: DC cable
Class: 3