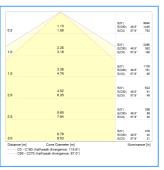

|
| ON/OFF SENSOR               | INCLUDED             |
|                             |                      |

KEY FEATURES

The 5ft Barracuda features four selectable power and three colour option outputs at the point of installation via a switch on the driver. The product is lightweight and incredibly robust with stainless steel clips supplied. This product can be fitted in a wide range of industrial and commercial applications and it's IP66 and IK08 ratings will ensure that it works in extreme environments.

Fitted with Self Test Emergency as standard (300LM) and Microwave ON/OFF presence detection.

#### COMMERCIAL APPLICATIONS

Public areas, workshops, warehouses, carparks, food preparation areas, spray paint inspection areas and dairy and general farming

#### POLAR CURVE DIAGRAM



#### CONE DIAGRAM



#### DIMENSIONS





## **SELECTABLE SETTINGS**

WATTAGE **LUMENS** WATTAGE **LUMENS** 





| 29W | 4900lm |
|-----|--------|
| 37W | 6000lm |
| 44W | 7000lm |
| 52W | 8000lm |
|     |        |