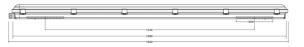

ED             |
|                             |                      |

KEY FEATURES

The 5ft Barracuda features four selectable power and three colour option outputs at the point of installation via a switch on the driver. The product is lightweight and incredibly robust with stainless steel clips supplied. This product can be fitted in a wide range of industrial and commercial applications and it's IP66 and IK08 ratings will ensure that it works in extreme environments.

Fitted with Self Test Emergency as standard (300LM) and Microwave ON/OFF presence detection.

#### COMMERCIAL APPLICATIONS

Public areas, workshops, warehouses, carparks, food preparation areas, spray paint inspection areas and dairy and general farming

#### POLAR CURVE DIAGRAM



#### CONE DIAGRAM



#### DIMENSIONS





## **SELECTABLE SETTINGS**

WATTAGE **LUMENS** WATTAGE **LUMENS** 





| 29W | 4900lm |
|-----|--------|
| 37W | 6000lm |
| 44W | 7000lm |
| 52W | 8000lm |
|     |        |