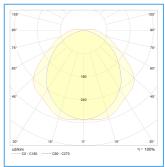

| INCLUDED             |
|                             |                      |

KEY FEATURES

The 5ft Barracuda features four selectable power and three colour option outputs at the point of installation via a switch on the driver. The product is lightweight and incredibly robust with stainless steel clips supplied. This product can be fitted in a wide range of industrial and commercial applications and it's IP66 and IK08 ratings will ensure that it works in extreme environments.

Fitted with Self Test Emergency as standard (300LM) and Microwave ON/OFF presence detection.

#### COMMERCIAL APPLICATIONS

Public areas, workshops, warehouses, carparks, food preparation areas, spray paint inspection areas and dairy and general farming

#### POLAR CURVE DIAGRAM



#### CONE DIAGRAM



#### DIMENSIONS





## **SELECTABLE SETTINGS**

WATTAGE **LUMENS** WATTAGE **LUMENS** 





| 29W | 4900lm |
|-----|--------|
| 37W | 6000lm |
| 44W | 7000lm |
| 52W | 8000lm |
|     |        |