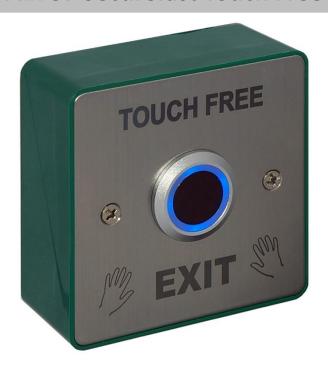

## **AEB37 Securefast Touch Free RTE Switch**

The Securefast No Touch / Touch Free switch is designed for areas where hygiene is of greatest importance and comes complete with green surface box.

The low voltage switch is supplied with a stainless steel face plate and green ABS back box for surface installation. Easy to install and use the switch offers 12 or 24V DC power input.

## Features & Benefits

- Suitable for medium to high traffic applications
- Delay timer 1-15 seconds
- Dual led indicator light Blue when live and turns green when activated
- Single gang fixings
- 12/24V Input
- Face plate size 85mm x 85mm
- Low voltage rating
- Reader range 5-10cm
- Etched Legend "TOUCH FREE EXIT"
- Stainless Steel plate with Green ABS back box

| Product<br>Code | Read<br>Range | Operating<br>Voltage | Installation  | Relay     |
|-----------------|---------------|----------------------|---------------|-----------|
| AEB37           | 5-10cm        | 12/24V DC            | Surface/flush | 12/24V 3A |