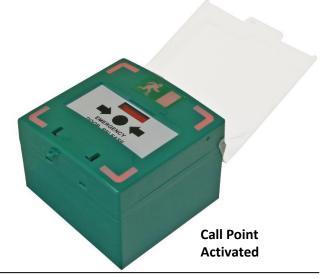

# The Securefast ACP350 triple pole call point is designed for optimum security and visibility.

The ACP350 shows a green box when the unit is in the locked state. If the unit is activated by pressing the emergency panel the door will unlock and the unit will flash red in addition to a sounder being activated.

To stop false activation the ACP350 is supplied with a flip cover and may be reset with the key provided.

The ACP350 is triple pole with three normally open or closed contacts for your convenience.

| ACP350  | Triple Pole Call Point |
|---------|------------------------|
| ACP350K | Spare Key              |