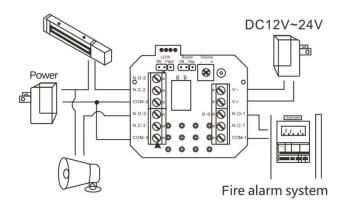

## ACP350 Triple Pole Emergency Call Point with Dual Light and Buzzer

| Technical Information |                                                                                  |
|-----------------------|----------------------------------------------------------------------------------|
| Power Supply          | 12V-24V DC                                                                       |
| Operation<br>Current  | 12V DC/18mA (Standby)/75mA (Operation)<br>24V DC/11mA (Standby)/41mA (Operation) |
| Buzzer                | Set as silent, interval wailing or continuous wailing                            |
| Indicator             | Dual-Colour (Red & Green) Red indicator to set blinking, on or off               |
| Output                | N.O/N.C/COM Output (Maximum load of 30V/3A)                                      |
| Weight                | 192g                                                                             |
| Dimensions<br>(HxWxD) | 64 x 93 x 90mm                                                                   |
| Material              | ABS, PC                                                                          |