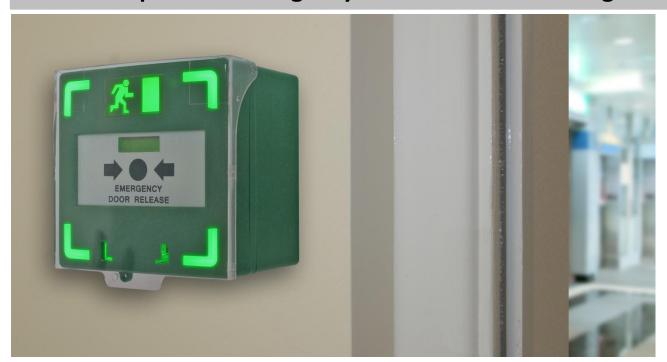

# The Securefast ACP350 triple pole call point is designed for optimum security and visibility.

The ACP350 shows a green box when the unit is in the locked state. If the unit is activated by pressing the emergency panel the door will unlock and the unit will flash red in addition to a sounder being activated.

To stop false activation the ACP350 is supplied with a flip cover and may be reset with the key provided.

The ACP350 is triple pole with three normally open or closed contacts for your convenience.

| ACP350  | Triple Pole Call Point |
|---------|------------------------|
| ACP350K | Spare Key              |