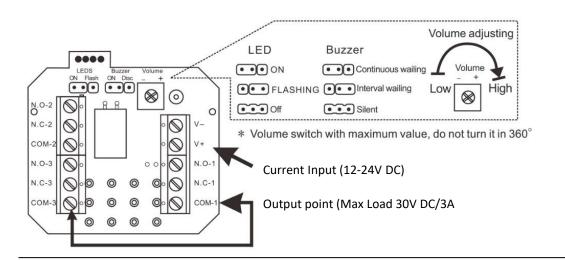

### Features & Benefits

- Triple pole contact
- Resettable via supplied key
- · Dual light activation confirmation
- Alarm sounder included (can be set to silent, interval or continuous)
- · Clear hinged cover included
- Resettable activation panel
- Surface mount (can also be fitted flush)
- Input voltage 12-24V DC
- Easy to assemble and install
- Buzzer sound 70db

## ACP350 Triple Pole Emergency Call Point with Dual Light and Buzzer

| Technical Information |                                                                                  |
|-----------------------|----------------------------------------------------------------------------------|
| Power Supply          | 12V-24V DC                                                                       |
| Operation<br>Current  | 12V DC/18mA (Standby)/75mA (Operation)<br>24V DC/11mA (Standby)/41mA (Operation) |
| Buzzer                | Set as silent, interval wailing or continuous wailing                            |
| Indicator             | Dual-Colour (Red & Green) Red indicator to set blinking, on or off               |
| Output                | N.O/N.C/COM Output (Maximum load of 30V/3A)                                      |
| Weight                | 192g                                                                             |
| Dimensions<br>(HxWxD) | 64 x 93 x 90mm                                                                   |
| Material              | ABS, PC                                                                          |