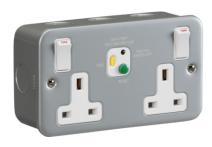

## M9RCD

13A 2G DP RCD Switched Socket - 30mA (Type A)

www.mlaccessories.co.uk

| MLA PART CODE                            | M9RCD                                                                    |
|------------------------------------------|--------------------------------------------------------------------------|
| DESCRIPTION                              | 13A 2G DP RCD Switched Socket - 30mA (Type A)                            |
| NET WEIGHT (KG)                          | 0.499                                                                    |
| FINISH                                   | Powder-coated Silver/Grey                                                |
| INSERT COLOUR                            | White                                                                    |
| DIMENSIONS (MM)                          | Height - 81<br>Width - 142<br>Projection - 50                            |
| CONSTRUCTION                             | Construction - Premium grade steel<br>Construction 2 - & thermoset resin |
| CLASS                                    | I                                                                        |
| IP RATING                                | IP20                                                                     |
| INPUT VOLTAGE                            | 230V 50Hz                                                                |
| SWITCH TYPE                              | Double Pole                                                              |
| EARTH TERMINAL                           | Yes                                                                      |
| LOAD/MAX. LOAD                           | 13A                                                                      |
| TERMINAL TYPE                            | Captive                                                                  |
| TERMINAL CAPACITY                        | 3 x 2.5mm² or 2 x 4.0mm²                                                 |
| BUILT-IN TECHNOLOGY                      | Type A RCD                                                               |
| ADDITIONAL FEATURES                      | RCD trip current of 30mA. Latching type RCD                              |
| FUNCTION                                 | RCD trip speed of 30ms                                                   |
| WARRANTY                                 | 2year(s)                                                                 |
| MANUFACTURED IN ACCORDANCE WITH          | BS 1363-2, BS 7288                                                       |
| ORIGIN OF MANUFACTURE                    | China                                                                    |
| DECLARATION OF CONFORMITY (HELD ON FILE) | Yes                                                                      |
| EAN                                      | 5056270811520                                                            |