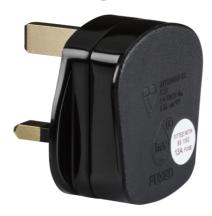

## **SN2135B**

13A Rough Use Plug Top (Quick fix) - Black

www.mlaccessories.co.uk

| MLA PART CODE                            | SN2135B                                                    |
|------------------------------------------|------------------------------------------------------------|
| DESCRIPTION                              | 13A Rough Use Plug Top (Quick fix) - Black                 |
| NET WEIGHT (KG)                          | 0.039                                                      |
| FINISH                                   | Black                                                      |
| DIMENSIONS (MM)                          | Height - 47<br>Width - 49<br>Depth - 42<br>Projection - 20 |
| CONSTRUCTION                             | Construction - PP<br>Construction 2 - & nylon              |
| CLASS                                    | I                                                          |
| IP RATING                                | IP20                                                       |
| INPUT VOLTAGE                            | 230V 50Hz                                                  |
| LOAD/MAX. LOAD                           | 13A                                                        |
| WARRANTY                                 | 1year(s)                                                   |
| MANUFACTURED IN ACCORDANCE WITH          | BS 1363                                                    |
| ORIGIN OF MANUFACTURE                    | China                                                      |
| DECLARATION OF CONFORMITY (HELD ON FILE) | Yes                                                        |
| EAN                                      | 5056270825169                                              |