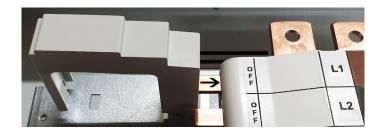

## Introduction

## Single Pole Blank for use with ERIS 125A & 400A MCCB Panel Boards

- Grey plastic body.
- For use when blanking an E160 Frame way.
- For use with ERIS 125A mini panel boards.
- For use with ERIS 400A panel boards.
- Supplied as a single pole way.
  3 x Blanks required to blank a triple pole way.

## Specification

| Product Code | Ways   | Frame | To Suit                   | Pack Size | Weight | Dimensions (mm) |
|--------------|--------|-------|---------------------------|-----------|--------|-----------------|
| ERSMCTS      | 1 Pole | E160  | 125A Mini & 400A Rated PB | 1 Pc      | 28g    | H98xW25xD79     |

## **Installation Guide**