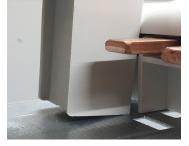

## Introduction

## Single Pole Blank for use with ERIS 125A & 400A MCCB Panel Boards

- Grey plastic body.
- For use when blanking an E160 Frame way.
- For use with ERIS 125A mini panel boards.
- For use with ERIS 400A panel boards.
- Supplied as a single pole way.
  3 x Blanks required to blank a triple pole way.

## Specification

| Product Code | Ways   | Frame | To Suit                   | Pack Size | Weight | Dimensions (mm) |
|--------------|--------|-------|---------------------------|-----------|--------|-----------------|
| ERSMCTS      | 1 Pole | E160  | 125A Mini & 400A Rated PB | 1 Pc      | 28g    | H98xW25xD79     |

## **Installation Guide**