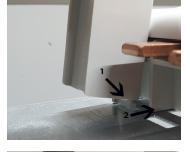

## Introduction

## Single Pole Blank for use with ERIS 125A & 400A MCCB Panel Boards

- Grey plastic body.
- For use when blanking an E160 Frame way.
- For use with ERIS 125A mini panel boards.
- For use with ERIS 400A panel boards.
- Supplied as a single pole way.
  3 x Blanks required to blank a triple pole way.

## Specification

| Product Code | Ways   | Frame | To Suit                   | Pack Size | Weight | Dimensions (mm) |
|--------------|--------|-------|---------------------------|-----------|--------|-----------------|
| ERSMCTS      | 1 Pole | E160  | 125A Mini & 400A Rated PB | 1 Pc      | 28g    | H98xW25xD79     |

## **Installation Guide**