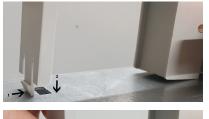

## Introduction

## Single Pole Blank for use with ERIS 125A & 400A MCCB Panel Boards

- Grey plastic body.
- For use when blanking an E160 Frame way.
- For use with ERIS 125A mini panel boards.
- For use with ERIS 400A panel boards.
- Supplied as a single pole way.
  3 x Blanks required to blank a triple pole way.

## Specification

| Product Code | Ways   | Frame | To Suit                   | Pack Size | Weight | Dimensions (mm) |
|--------------|--------|-------|---------------------------|-----------|--------|-----------------|
| ERSMCTS      | 1 Pole | E160  | 125A Mini & 400A Rated PB | 1 Pc      | 28g    | H98xW25xD79     |

## **Installation Guide**