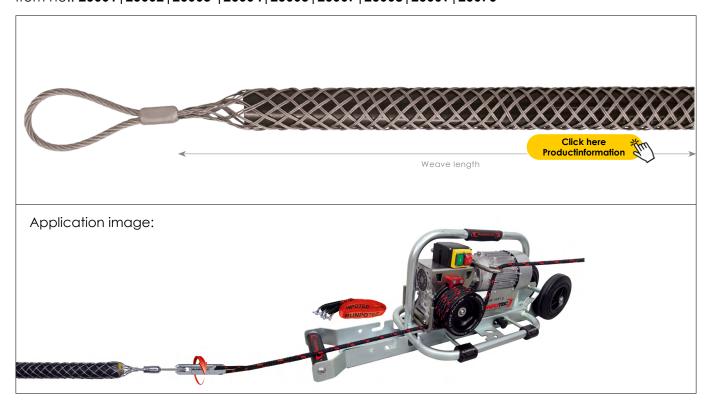

## CABLE PULLING SLEEVE WITH LOOP

for cable Ø 10 - 100 mm

Item no.: 20661 | 20662 | 20663 | 20664 | 20665 | 20667 | 20668 | 20669 | 20670

| DATA                |                               |         |         |         |         |         |         |         |         |          |
|---------------------|-------------------------------|---------|---------|---------|---------|---------|---------|---------|---------|----------|
| ITEM NO.            | 20661                         | 20662   | 20663   | 20664   | 20665   | 20666   | 20667   | 20668   | 20669   | 20670    |
| FOR PIPE Ø mm       | 10 - 15                       | 15 - 20 | 20 - 25 | 25 - 30 | 30 – 40 | 40 – 50 | 50 – 60 | 60 – 70 | 70 – 90 | 85 – 100 |
| WEAVE LENGTH MM     | 600                           | 600     | 600     | 1000    | 1250    | 1250    | 1500    | 1500    | 1500    | 1500     |
| WEIGHT KG           | 0,072                         | 0,086   | 0,104   | 0,131   | 0,277   | 0,468   | 0,684   | 0,706   | 0,955   | 0,96     |
| TOTAL BREAKING LOAD | 1019 kg                       | 2080 kg | 2080 kg | 2080 kg | 3059 kg | 4078 kg | 4996 kg | 4996 kg | 4996 kg | 5812 kg  |
| MATERIAL            | galvanised double steel mesh. |         |         |         |         |         |         |         |         |          |
| EAN-CODE            | see www.runpotec.com          |         |         |         |         |         |         |         |         |          |

## **DESCRIPTION**

Cable pulling sleeve with loop. Made of flexible, robust and galvanised double steel mesh.

The re-braided cable pulling sleeve end offers a higher standard of safety. The cable pulling sleeve series with loop is perfectly suited in combination with the RUNPOTEC pulling ropes and the cable pulling winch CW 800 E. RUNPOTEC recommends using the specially developed connecting swivel made of high-quality stainless steel for permanent tension.

## **ADVANTAGES**

- √ Flexible double steel wire braid
- ✓ Highest quality materials
- ✓ Long service life
- ✓ optimal in combination with CW 800 E capstan winch