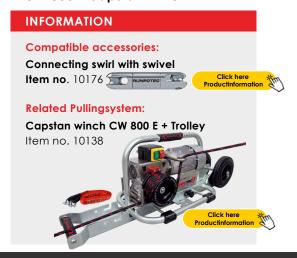

## **DESCRIPTION**

Cable pulling sleeve with loop. Made of flexible, robust and galvanised double steel mesh.

The re-braided cable pulling sleeve end offers a higher standard of safety. The cable pulling sleeve series with loop is perfectly suited in combination with the RUNPOTEC pulling ropes and the cable pulling winch CW 800 E. RUNPOTEC recommends using the specially developed connecting swivel made of high-quality stainless steel for permanent tension.

## **ADVANTAGES**

- √ Flexible double steel wire braid
- ✓ Highest quality materials
- ✓ Long service life
- ✓ optimal in combination with CW 800 E capstan winch