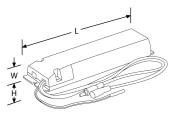

Product Description:

3 Hour Maintained Emergency Pack

3 hour maintained emergency pack to suit Slim-Fit, Poly-Slim range and ReflectorCS

| SKU Code |  |
|----------|--|
| EN-DLEM3 |  |

Line Drawing

Polar Curve

## **Product Specs:**

| Width (mm)  | 68    | Length (mm) | 270 |
|-------------|-------|-------------|-----|
| Weight (Kg) | 0.300 | Height (mm) | 42  |