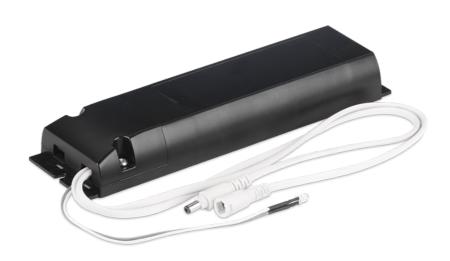

Product Description:

3 Hour Maintained Emergency Pack

3 hour maintained emergency pack to suit Slim-Fit, Poly-Slim range and ReflectorCS

| SKU Code |  |
|----------|--|
| EN-DLEM3 |  |

Line Drawing

Polar Curve

## Product Features:

- Maintained
- 3 hour duration
- For use with the Poly-Slim range
- 5 Year Warranty

## **Product Specs:**

| Width (mm)  | 68    | Length (mm) | 270 |
|-------------|-------|-------------|-----|
| Weight (Kg) | 0.300 | Height (mm) | 42  |