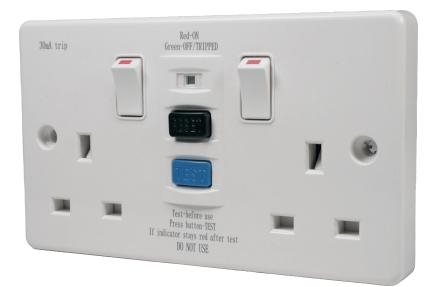

## Data Sheet W2G30RCDW

2 Gang RCD Switched Socket

## **Technical Specifications**

| Material                | Plastic              | Max Current                 | 13A                                        |
|-------------------------|----------------------|-----------------------------|--------------------------------------------|
| Colour                  | White                | Operating Temperature Range | -5°C to 40°C                               |
| Depth                   | 20mm                 | Trip Speed                  | Less than 40msec at 150mA residual current |
| Width                   | 146mm                | Number of Gangs             | 2                                          |
| Height                  | 85mm                 | Number of Poles             | 2                                          |
| Breaking Capacity       | 250A (Earth Leakage) | Rated Trip Current          | 30mA                                       |
| Through Fault Withstand | 1500A                | Standards                   | BS 7288 & BS 1363                          |
|                         |                      |                             |                                            |