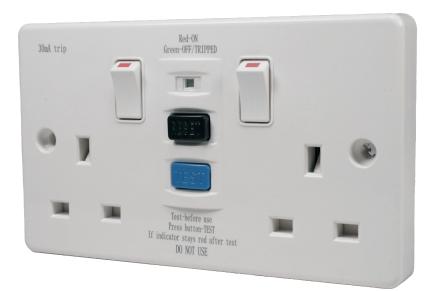

## Data Sheet W2G30RCDW

2 Gang RCD Switched Socket

## **Technical Specifications**

| Material                | Plastic              | Operating Temperature Range | -5°C to 40°C                                  |
|-------------------------|----------------------|-----------------------------|-----------------------------------------------|
| Colour                  | White                | Trip Speed                  | Less than 40msec at 150mA residual<br>current |
| Depth                   | 20mm                 | Number of Gangs             | 2                                             |
| Width                   | 146mm                | Number of Poles             | 2                                             |
| Height                  | 85mm                 | Rated Trip Current          | 30mA                                          |
| Breaking Capacity       | 250A (Earth Leakage) | Standards                   | BS 7288 & BS 1363                             |
| Through Fault Withstand | 1500A                | Туре                        | Туре А                                        |
| Max Current             | 13A                  | Passive                     | Yes, Latching                                 |