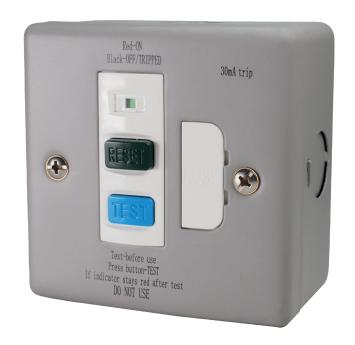

## W30FCRCDM

1 Gang RCD Fused Connection Unit

| Technical Specifications |        |                                                 |                                                          |
|--------------------------|--------|-------------------------------------------------|----------------------------------------------------------|
| Material                 | Steel  | Rated Residual Operating Current (I $\Delta$ n) | 30mA                                                     |
| Depth                    | 54.1mm | Rated Trip Time at 5 x I∆n                      | 40ms                                                     |
| Width                    | 86mm   | Latching                                        | Passive / Mechanical - No need to reset after power loss |
| Height                   | 86mm   | RCD Contact Break                               | Double Pole                                              |
| IP Rating                | IP4X   | Operating Temperature Range                     | -5°C to +40°C                                            |
| Rated Voltage            | 240VAC | Terminal Capacity and Terminal Torque           | 3 x 2.5mm2 / 2 x 4mm2   1.2Nm                            |
| Rated Current            | 13A    | Standards                                       | BS 7288:2016                                             |