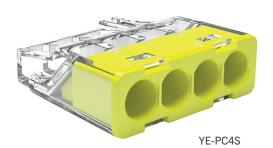

| Part No. | No of Poles | Colour | Box Qty |
|----------|-------------|--------|---------|
| YE-PC2S  | 2           | Red    | 100     |
| YE-PC3S  | 3           | Orange | 100     |
| YE-PC4S  | 4           | Yellow | 100     |
| YE-PC5S  | 5           | Clear  | 100     |
| YE-PC8S  | 8           | Blue   | 50      |