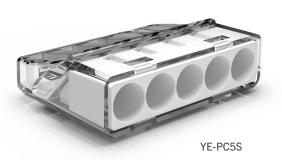

| Part No. | No of Poles | Colour | Box Qty |
|----------|-------------|--------|---------|
| YE-PC2S  | 2           | Red    | 100     |
| YE-PC3S  | 3           | Orange | 100     |
| YE-PC4S  | 4           | Yellow | 100     |
| YE-PC5S  | 5           | Clear  | 100     |
| YE-PC8S  | 8           | Blue   | 50      |