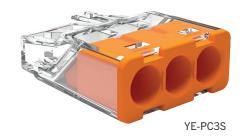

| Part No. | No of Poles | Colour | Box Qty |
|----------|-------------|--------|---------|
| YE-PC2S  | 2           | Red    | 100     |
| YE-PC3S  | 3           | Orange | 100     |
| YE-PC4S  | 4           | Yellow | 100     |
| YE-PC5S  | 5           | Clear  | 100     |
| YE-PC8S  | 8           | Blue   | 50      |