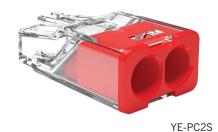

| Part No. | No of Poles | Colour | Box Qty |
|----------|-------------|--------|---------|
| YE-PC2S  | 2           | Red    | 100     |
| YE-PC3S  | 3           | Orange | 100     |
| YE-PC4S  | 4           | Yellow | 100     |
| YE-PC5S  | 5           | Clear  | 100     |
| YE-PC8S  | 8           | Blue   | 50      |