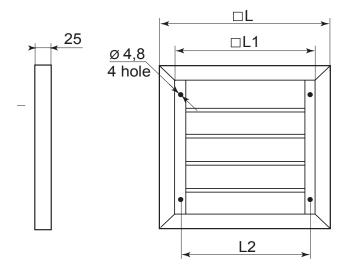

## Dimensions (mm)

| Туре            | L (mm) | L1 (mm) | L2 (mm) | e (mm) | Inner cross section size (mm) |
|-----------------|--------|---------|---------|--------|-------------------------------|
| OSEF250-PMAF4ST | 334    | 284     | 270     | -      | 250x250                       |
| OSEF315-PMAF4ST | 384    | 334     | 320     | -      | 300x300                       |
| OSEF355-PMAF4ST | 434    | 384     | 370     | -      | 350x350                       |
| OSEF400-PMAF4ST | 484    | 434     | 420     | -      | 400x400                       |