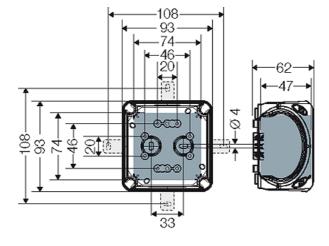

### **Drawings**

Dimension drawing

| rated insulation voltage | U <sub>i</sub> = 1000 V a.c./d.c. |
|--------------------------|-----------------------------------|
| material                 | PP (polypropylene)                |
| rated current:           | 20 A                              |
| degree of protection     | IP 66                             |
| mounting width           | 74 mm                             |
| mounting height          | 74 mm                             |
| max. installation depth  | 47 mm                             |
| width                    | 93 mm                             |
| height                   | 93 mm                             |
| depth                    | 62 mm                             |
| weight                   | 0,156 kg                          |
| in accordance with       | IEC 60670-22                      |