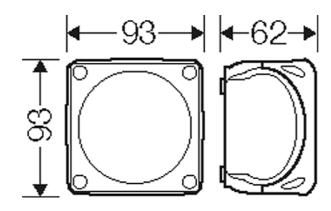

### **Drawings**

Dimension drawing

| rated insulation voltage | U <sub>i</sub> = 1000 V a.c./d.c. |
|--------------------------|-----------------------------------|
| material                 | PP (polypropylene)                |
| rated current:           | 20 A                              |
| degree of protection     | IP 66                             |
| mounting width           | 74 mm                             |
| mounting height          | 74 mm                             |
| max. installation depth  | 47 mm                             |
| width                    | 93 mm                             |
| height                   | 93 mm                             |
| depth                    | 62 mm                             |
| weight                   | 0,156 kg                          |
| in accordance with       | IEC 60670-22                      |