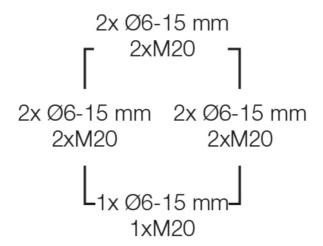

## DK 0200 V

- without terminals
- with patented PE inlay to connect the armours of SWA cables
- with integrated elastic membranes, which can be removed for cable entry via cable glands, sealing range 6.0-15.0 mm
- lid fasteners sealable without accessories
- retaining strap and external brackets for wall fixing included
- colour: black, RAL 9011
- To close opened membranes use grommets type EDK. Degree of protection = IP 66.