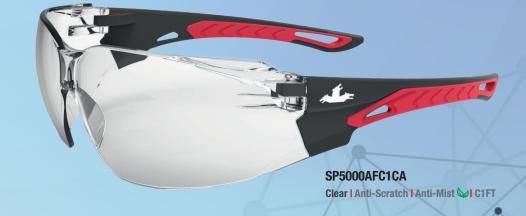

## SENNEN.

Sennen is a premium eye protector with wide coverage for excellent panoramic view and perfect visual clarity. The one-piece polycarbonate lens follows the contours of your face with a close ergonomic fit that's both stylish and effective. Soft TPR temples are designed for maximum wearability so this functional, modern eyewear can be worn in comfort all day long.

- Wide coverage for panoramic vision
- One piece wrap round polycarbonate lens
- Distortion free comfort and clarity
- Soft TPR temples for comfort and grip
- Close ergonomic fit
- Lightweight 29 gram for minimal pressure
- 3 Lens colour options
- Environmentally friendly coating options available on specific lens types

## Packaging.

Single / 29q LDPE poly bag, 30% recycled material

**Inner Box** 20pr / 0.97kg

Case 120pr / 7.4kg

Lens Options.

SP5000AFC2CA Indoor/Outdoor Anti-Scratch | Anti-Mist 5-2 C1FT EN166 CE UKCA

SP5000AFM3BA