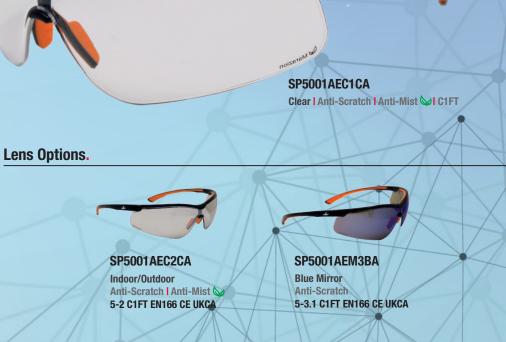

## Marazion.

The Marazion is a premium sports eye protector, ideal for work or leisure. The low-profile, streamline design is incredibly lightweight at 25g. Soft TPR temples, brow and nose piece add comfort and a secure fit.

- Premium slimline sports design
- One piece wrap round polycarbonate lens
- Distortion free comfort and clarity
- Soft TPR brow, temples and nose for comfort and secure fit
- Close ergonomic fit
- Lightweight 25 gram, reduces pressure
- 3 Lens colour options
- Environmentally friendly coating options available on specific lens types

UK CE EN166