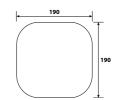

axial impeller, which offers near silent operation, as low as 13dB(A).

Designed to be a perfect fit within kitchens, utility rooms, and bathrooms, with a switched live connection or humidistat to control the boost speed.

Fully adjustable airflow with 1l/s increments, allows for easy installation and commissioning, with the integrated UKAS calibrated airflow sensor, you can be confident that it will work as intended.

#### Performance



### Fan technical data

| FAN<br>MOTOR                       | EXTRACT<br>CAPACITY | TRICKLE<br>dB(A) @<br>3M | IP<br>RATING |
|------------------------------------|---------------------|--------------------------|--------------|
| 1W on<br>trickle, 8.3W<br>on boost | Trickle             | 14                       | IPX5         |

## Dimensions (mm)





### Performance data

| TRICKLE LOW | TRICKLE HIGH | BOOST |
|-------------|--------------|-------|
| 5l/s        | 15l/s        | 35l/s |

## Hole diameters (mm):

| WALLS | CEILINGS | WINDOWS |
|-------|----------|---------|
| 107   | 107      | 117     |