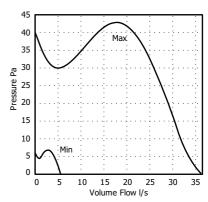

#### Performance

### Performance data

| TRICKLE LOW | TRICKLE HIGH | BOOST |
|-------------|--------------|-------|
| 5l/s        | 15l/s        | 35l/s |