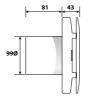

## Dimensions (mm)

## Hole diameters (mm):

| WALLS | CEILINGS | WINDOWS |
|-------|----------|---------|
| 107   | 107      | 117     |