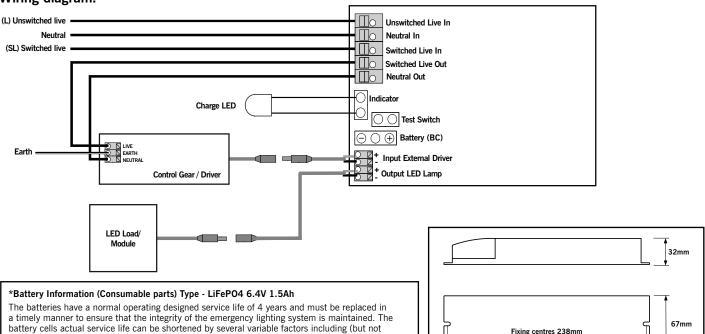

## Wiring diagram:

a timely manner to ensure that the integrity of the emergency lighting system is maintained. The battery cells actual service life can be shortened by several variable factors including (but not limited to): Type of installation environment, Room temperature, Number of charge/discharge cycles, power supply interruptions etc. The product should be tested and maintained regularly according to the details within the instruction manual. Should the battery cells fail to provide the minimum rated discharge duration of 3 hours at any time during the products service life, they must be replaced.