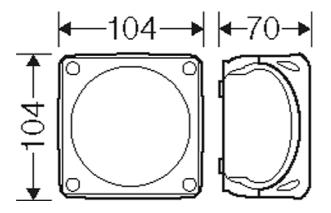

| degree of protection           | IP 68<br>submersion up to 20 meter, 168 hours |  |  |  |
|--------------------------------|-----------------------------------------------|--|--|--|
| rated insulation voltage       | $U_i = 690 V a.c./d.c.$                       |  |  |  |
| rated current:                 | 20 A                                          |  |  |  |
| material                       | PC-GFS (polycarbonate)                        |  |  |  |
| width                          | 104 mm                                        |  |  |  |
| height                         | 104 mm                                        |  |  |  |
| depth                          | 70 mm                                         |  |  |  |
| weight                         | 0,778 kg                                      |  |  |  |
| tightening torque for terminal | 0.5 Nm                                        |  |  |  |
| in accordance with             | EN 60670-1<br>DIN VDE V 0606-22-100           |  |  |  |

#### Drawings

Dimension drawing