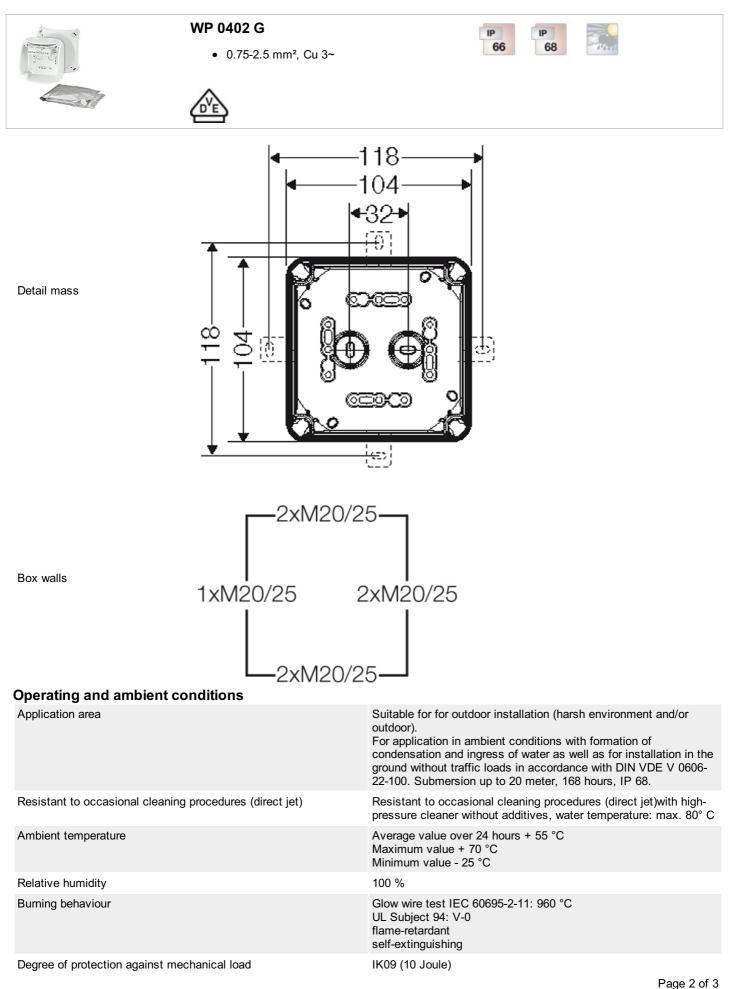

#### "Waterproof", for encapsulating

| 2.0                                                                                                                                                                                                                                                                                                                                                                                                                                                                                                                                                                                                                                                                                                                                                                                                                                                                                                                                                                                                                                                                                                                                                                                                                                                                                                                                                                                                                                                                                                                                                                                                                                                                                                                                                                                                                                                                                                                                                                                                                                                                                                                            | WP 0402 G             | IP | IP |        |  |
|--------------------------------------------------------------------------------------------------------------------------------------------------------------------------------------------------------------------------------------------------------------------------------------------------------------------------------------------------------------------------------------------------------------------------------------------------------------------------------------------------------------------------------------------------------------------------------------------------------------------------------------------------------------------------------------------------------------------------------------------------------------------------------------------------------------------------------------------------------------------------------------------------------------------------------------------------------------------------------------------------------------------------------------------------------------------------------------------------------------------------------------------------------------------------------------------------------------------------------------------------------------------------------------------------------------------------------------------------------------------------------------------------------------------------------------------------------------------------------------------------------------------------------------------------------------------------------------------------------------------------------------------------------------------------------------------------------------------------------------------------------------------------------------------------------------------------------------------------------------------------------------------------------------------------------------------------------------------------------------------------------------------------------------------------------------------------------------------------------------------------------|-----------------------|----|----|--------|--|
| and the second s | • 0.75-2.5 mm², Cu 3~ | 66 | 68 | - Ward |  |
|                                                                                                                                                                                                                                                                                                                                                                                                                                                                                                                                                                                                                                                                                                                                                                                                                                                                                                                                                                                                                                                                                                                                                                                                                                                                                                                                                                                                                                                                                                                                                                                                                                                                                                                                                                                                                                                                                                                                                                                                                                                                                                                                |                       |    |    |        |  |

- with terminals
- 5-pole per pole 8 x 0,75-1 mm<sup>2</sup> r / f, 6 x 1,5 mm<sup>2</sup> r / f, 4 x 2,5 mm<sup>2</sup> r / f, 2 x 4 mm<sup>2</sup> r / f
- cable entries via knockouts, order AKM separately (see cable entry systems LES)
- cable junction box for encapsulating
- for ground installation without live loads or in risk of condensation formation and ingress of liquids
- usable for heating cable / heating tape up to max. 70 °C surface temperature
- with sealing compound and sealing plug
- In case of re-installation or testing the sealing compound can be removed easily
- durability of sealing compound to processing ≥ 12 months at a storage temperature of 5 50 °C
- · external brackets for wall fixing included
- colour: grey, RAL 7035

| degree of protection           | IP 68<br>submersion up to 20 meter, 168 hours |  |  |  |
|--------------------------------|-----------------------------------------------|--|--|--|
| rated insulation voltage       | $U_i = 690 V a.c./d.c.$                       |  |  |  |
| rated current:                 | 20 A                                          |  |  |  |
| material                       | PC-GFS (polycarbonate)                        |  |  |  |
| width                          | 104 mm                                        |  |  |  |
| height                         | 104 mm                                        |  |  |  |
| depth                          | 70 mm                                         |  |  |  |
| weight                         | 0,778 kg                                      |  |  |  |
| tightening torque for terminal | 0.5 Nm                                        |  |  |  |
| in accordance with             | EN 60670-1<br>DIN VDE V 0606-22-100           |  |  |  |

#### Drawings

Dimension drawing