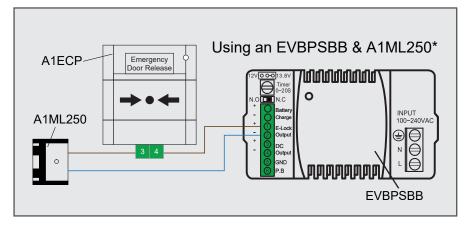

# A1ECP Manual

## Aperta Green Internal Emergency Call Point



The latest product manuals and software is available online: https://www.espuk.com/technical\_support





#### Installation









### Connections





Notice: EVBPSBB or A1ML250 or A1SL not included





#### Contact



Elite Security Products UK, Unit 7 Target Park, Shawbank Road, Lakeside, Redditch, Worcestershire, B98 8YN
Tel: +44(0) 1527 51 51 50 Fax: +44(0) 1527 15 01 43 Email: info@espuk.com
Registered in England, Company Registration Number: 02769392, VAT Registration: GB614686525

For more product information please visit www.espuk.com E&OE - Errors and Omissions Excepted. 122