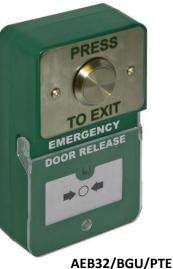

## **Combined Exit Button & Emergency Release Range**

| Product Code  |                                                                        |  |
|---------------|------------------------------------------------------------------------|--|
| AEB31/BGU/PTE | Stainless Steel green dome button & green call point "PRESS TO EXIT"   |  |
| AEB32/BGU/PTE | Stainless Steel large button & green call point "PRESS TO EXIT"        |  |
| AEB33/BGU/TFE | Stainless Steel touch free button & green call point "TOUCH FREE EXIT" |  |