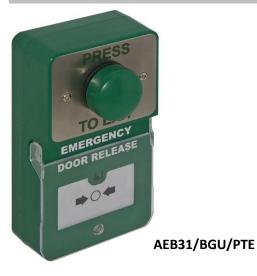

## **Combined Exit Button & Emergency Release Range**

| Product Code  |                                                                        |  |
|---------------|------------------------------------------------------------------------|--|
| AEB31/BGU/PTE | Stainless Steel green dome button & green call point "PRESS TO EXIT"   |  |
| AEB32/BGU/PTE | Stainless Steel large button & green call point "PRESS TO EXIT"        |  |
| AEB33/BGU/TFE | Stainless Steel touch free button & green call point "TOUCH FREE EXIT" |  |