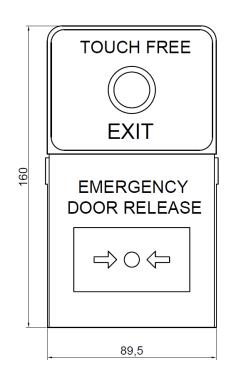

#### **Emergency Release:**

- Triple contact
- Audible LED warning
- Plastic front covers flips up for access to resettable emergency release
- Size 160H x 90W x 42D mm

| Technical Specification |                                |  |
|-------------------------|--------------------------------|--|
| Input Voltage DC        | 12V / 24V                      |  |
| Quiescent Current       | 16mA / 20mA                    |  |
| Proximity Current       | 23mA / 30mA                    |  |
| Range                   | 30 – 120mm                     |  |
| Maximum Output          | 1A@30V DC                      |  |
| Lifetime (Sensor)       | 100,000 hrs                    |  |
| Lifetime (Relay)        | 1 x 10 <sup>7</sup> Operations |  |
| Weight                  | 0.30kg                         |  |
| Dimensions              | L160mm x W46mm x<br>H89.5mm    |  |