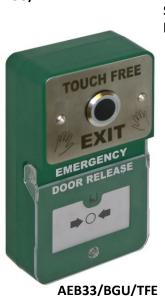

## **Combined Exit Button & Emergency Release Range**

| Product Code  |                                                                        |  |
|---------------|------------------------------------------------------------------------|--|
| AEB31/BGU/PTE | Stainless Steel green dome button & green call point "PRESS TO EXIT"   |  |
| AEB32/BGU/PTE | Stainless Steel large button & green call point "PRESS TO EXIT"        |  |
| AEB33/BGU/TFE | Stainless Steel touch free button & green call point "TOUCH FREE EXIT" |  |

Touch Free Exit Button is ideal for High Sensitive and Public Areas because of its hygienic "NO TOUCH" operation.