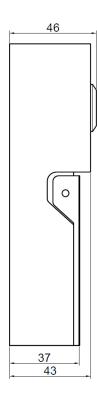

#### **Emergency Release:**

- Triple contact
- Audible LED warning
- Plastic front covers flips up for access to resettable emergency release
- Size 160H x 90W x 42D mm

| Technical Specification |                                |  |
|-------------------------|--------------------------------|--|
| Input Voltage DC        | 12V / 24V                      |  |
| Quiescent Current       | 16mA / 20mA                    |  |
| Proximity Current       | 23mA / 30mA                    |  |
| Range                   | 30 – 120mm                     |  |
| Maximum Output          | 1A@30V DC                      |  |
| Lifetime (Sensor)       | 100,000 hrs                    |  |
| Lifetime (Relay)        | 1 x 10 <sup>7</sup> Operations |  |
| Weight                  | 0.30kg                         |  |
| Dimensions              | L160mm x W46mm x<br>H89.5mm    |  |