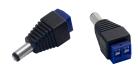

## HAY-DC JACK PLUG MALE

Male DC Jack Plug Adapter DC Jack plugs in both male and female versions. Using these units prevents cutting leads on PSUs &cameras