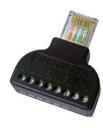

## HAY-RJ45-TERM

RJ45 to Terminal connector RJ45 to screw terminal adapter. Can be used for any RJ45 Application. It is wired in accordance with EIA/TIA 568B wiring standard for structured cabling