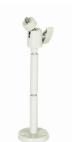

#### HAY-BRKT

Dual length camera mounting bracket Internal dual length camera bracket 100mm to 160mm. All metal construction. Wall or ceiling mount\*\*(subject to top mount on camera body)\*\*