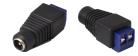

# HAY-DC JACK PLUG FEMALE

Female DC Jack Plug Adapter

DC Jack plugs in both male and female versions. Using these units prevents cutting leads on PSUs & cameras