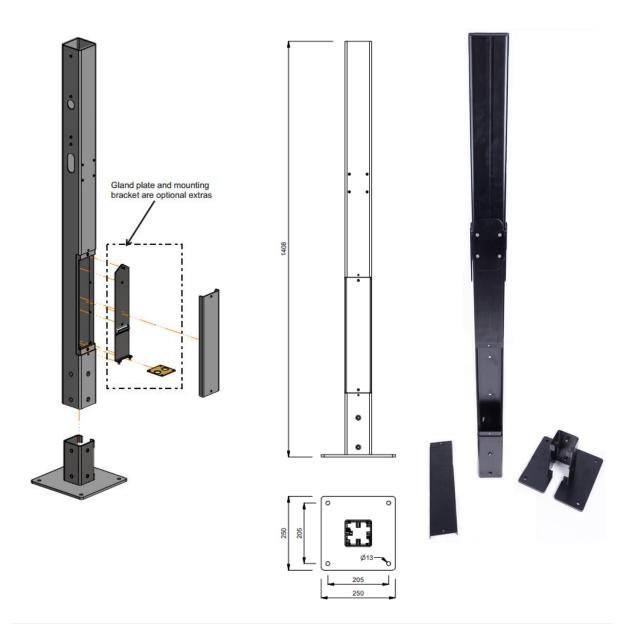

# **EV TOWER LTD.** Product Specification

### **Fabrication Specifications:**

Produced using cold formed hollow section

3mm S235JRH to BS EN 10219

4mm S275 to BS EN 10025

8mm S275 to BS EN 10025

2mm CR/DC01 to BS EN 10130

Laser cutting tolerances of ±0.25mm

Fabricated and welded to EN ISO 14341

Welding tolerances to BS EN ISO 13920 Class A

### **Finish Specifications:**

Certified according to Qualicoat Class 1, GSB Florida 1

Pre-treatment: Oxsilan

Powder Coat: Jotun Façade lead-free TGIC-free powder coating

Minimum film thickness reading of 75  $\mu m$ 

Corrosion Resistance Tested to ISO 9227 Neutral Salt Spray