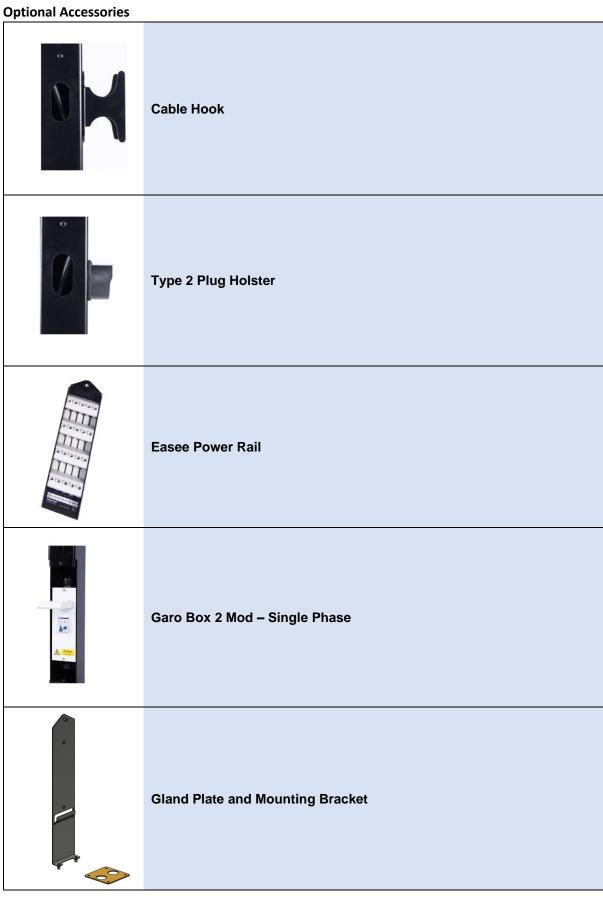

# **EV TOWER LTD.** Product Specification



### **Fabrication Specifications:**

Produced using cold formed hollow section

3mm S235JRH to BS EN 10219

4mm S275 to BS EN 10025

8mm S275 to BS EN 10025

2mm CR/DC01 to BS EN 10130

Laser cutting tolerances of ±0.25mm

Fabricated and welded to EN ISO 14341

Welding tolerances to BS EN ISO 13920 Class A

### **Finish Specifications:**

Certified according to Qualicoat Class 1, GSB Florida 1

Pre-treatment: Oxsilan

Powder Coat: Jotun Façade lead-free TGIC-free powder coating

Minimum film thickness reading of 75  $\mu m$ 

Corrosion Resistance Tested to ISO 9227 Neutral Salt Spray



## **EV TOWER LTD. Product Specification**