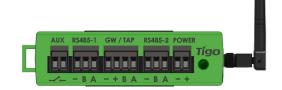

### Data logger/gateway

The CCA is a compact, powerful data logging and communications gateway that powers the monitoring and safety capabilities of Tigo TS4 module level power electronics (MLPE).

#### **Features**

- Enables module-level monitoring through the Tigo cloud platform
- Pairs with the Tigo Access Point (TAP) to enable compliance with NEC 2017, 2020, and 2023 690.12 rapid shutdown requirements
- Collects data from up to 900 TS4s via up to seven TAPs
- Connects to wired and wireless networks
- Includes a multifunction LED status indicator
- Reads data from a wide range of 3rd-party devices including Modbus-equipped inverters, charge controllers, weather stations, and revenue grade meters