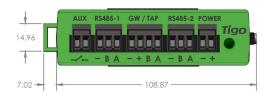

#### **Electrical**

| Input voltage                       | 10 – 25V <sub>DC</sub>                       |
|-------------------------------------|----------------------------------------------|
| Power consumption (up to 7 TAPs)    | 3 – 10 W                                     |
| Mechanical/Environmental            |                                              |
| Dimensions (W/D/H)                  | 31 x 115.5 x 71.5 mm<br>(1.2 x 4.5 x 2.8 in) |
| Weight                              | 126g (.28 lbs)                               |
| Operating temperature range         | -20 - 85°C (-4 - 185°F)                      |
| Maximum altitude                    | 3000 m (9840 ft)                             |
| Cooling                             | Natural convection                           |
| Includes DIN rail mountable bracket |                                              |