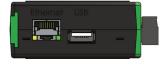

### Data logger/gateway

The CCA is a compact, powerful data logging and communications gateway that powers the monitoring and safety capabilities of Tigo TS4 module level power electronics (MLPE).

#### **Features**

- Enables module-level monitoring through the Tigo cloud platform
- Pairs with the Tigo Access Point (TAP) to enable compliance with NEC 2017, 2020, and 2023 690.12 rapid shutdown requirements
- Collects data from up to 900 TS4s via up to seven TAPs
- Connects to wired and wireless networks
- Includes a multifunction LED status indicator
- Reads data from a wide range of 3rd-party devices including Modbus-equipped inverters, charge controllers, weather stations, and revenue grade meters