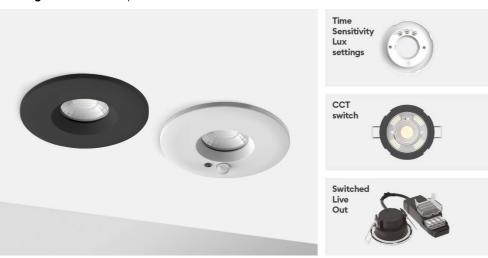

# **H2 Sense Bezels**

H2 Sense White Bezel

| Features        |    | Installation Information |
|-----------------|----|--------------------------|
| Sensor Option   | No | UK Bathroom Zone N/A     |
| Dimmable Option | No |                          |