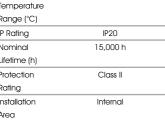

### General Information

| Ambient      | -20°C to 40°C |  |
|--------------|---------------|--|
| Temperature  |               |  |
| Range (°C)   |               |  |
| IP Rating    | IP20          |  |
| Nominal      | 15,000 h      |  |
| Lifetime (h) |               |  |
| Protection   | Class II      |  |
| Rating       |               |  |
| Installation | Internal      |  |
| Aroa         |               |  |

## General Information

| Ambient      | -20°C to 40°C |
|--------------|---------------|
| Temperature  |               |
| Range (°C)   |               |
| IP Rating    | IP20          |
| Nominal      | 15,000 h      |
| Lifetime (h) |               |
| Protection   | Class II      |
| Rating       |               |
| Installation | Internal      |
| Area         |               |