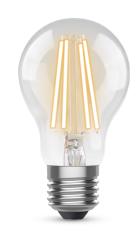

# Filament A60 (GLS) 7.3W ES (E27) 2700K Clear

- Linear LED filament provides a traditional appearance
- Save energy up to 90% compared with an incandescent filament lamp
- Even light distribution

### Overview

The Kosnic LED Filament lamp has a traditional appearance and gives an even spread of light in all directions. It is also highly functional and efficient. The lamps can quickly replace filament products in domestic and hospitality lighting applications, and once in place rapid payback is achieved.

## Overview

The Kosnic LED Filament lamp has a traditional appearance and gives an even spread of light in all directions. It is also highly functional and efficient. The lamps can quickly replace filament products in domestic and hospitality lighting applications, and once in place rapid payback is achieved.