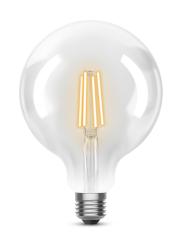

# 4.2W Filament Clear Globe (G125) ES E27 2700k

- Linear LED filament provides a traditional appearance
- Save energy up to 90% compared with an incandescent filament lamp
- Even light distribution

## Overview

The Kosnic LED Filament lamp has a traditional appearance and gives an even spread of light in all directions. It is also highly functional and efficient. The lamps can quickly replace filament products in domestic and hospitality lighting applications, and once in place rapid payback is achieved.

### Overview

The Kosnic LED Filament lamp has a traditional appearance and gives an even spread of light in all directions. It is also highly functional and efficient. The lamps can quickly replace filament products in domestic and hospitality lighting applications, and once in place rapid payback is achieved.