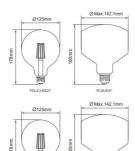

| Technical Summary             |                    |
|-------------------------------|--------------------|
| Product Code                  | FGL4.2-ES27        |
| Input Voltage Supply          | 220-240Vac 50/60Hz |
| Default Power                 | 4.2 W              |
| Power Factor                  | 0.4                |
| Default CCT                   | 2,700 K            |
| SDCM of CCT                   | <6                 |
| CRI                           | 80                 |
| Dimmable                      | N                  |
| Flicker                       | <10%               |
| Lumens Output Maximum         | 470 lm             |
| Maximum Efficiency            | 112 lm/W           |
| L80B10 Lifetime (h) @Ta 25 °C | 15,000 h           |
| Nominal Lifetime (h)          | 15,000 h           |
| Weight                        | 90g                |
| Dimensions (L x W x D) (mm)   | 178x∅125           |