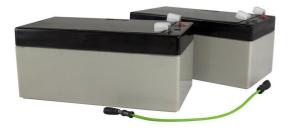

## 24V 3.2Ah VRLA battery pack (2 x 12V c/w link wire)

## Overview

A high-quality 24V 3.2Ah Valve Regulated Sealed Lead Acid battery pack. Comprises 2 x 12V rechargeable batteries and a link wire. Each battery measures 135 Wx 67 H x 67 D mm. Quick connect 4.75mm 'Faston' type terminals.