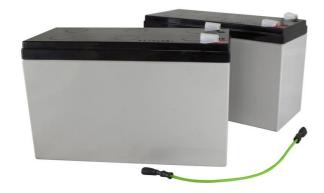

## 24V 7.0Ah VRLA battery pack (2 x 12V c/w link wire)

Part No. **BC286/2** 

## Overview

A high-quality 24V 7.0Ah Valve Regulated Sealed Lead Acid battery pack.

Comprises 2 x 12V rechargeable batteries and a link wire.

Each battery measures 151 Wx 98H x 65 D mm.

Quick connect 4.75mm 'Faston' type terminals.

## **Technical Specifications**

Product dimensions (mm)  $151~\mathrm{W}~\mathrm{x}~98~\mathrm{H}~\mathrm{x}~65~\mathrm{D}~\mathrm{mm}$  (height measurement includes terminals).

Weight 2 x 2.65kg.

Operating conditions/temperature -25°C to +60°C (storage); -15°C to +50°C (charge); -20°C to +60°C (discharge).