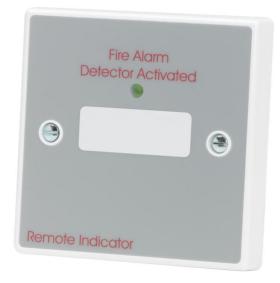

## **Overview**

Ahigh-quality remote LED indicator specifically designed for use in fire alarm systems.

Incorporates a high intensity, wide-angle red LED which is clearly visible from the front of the plate when active.

Ideal forindicating the activation of hidden or out of-sight fire detectors, etc.

Includes a white 'write on' areaallowing installers to add equipment locations.

Fits on standard UK 16mm flush or surface mount back boxes.

Product dimensions (mm) 85~W~x~85~H~x~D~23mm (Can be mounted on a standard UK 25mm single gang flush or surface back

box).

Construction & finish White PVC plate; Light grey label.

IP40. IP Rating 48g. Weight