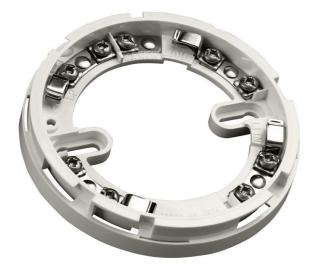

## **Overview**

Compatible with all Apollo Series 65 detectors.

Designed to enable detectors to be fitted without the need of force - particularly useful when fitting to suspended ceilings.

Third-party certified to the relevant parts of EN54 in conjunction with Apollo's Series 65 detectors.

Detector locking mechanism.

One way fit.

## **Technical Specifications**

| Approvals/certifications | Certified to the relevant parts of EN54 by the LPCB as part of Apollo's Series 65 range.  |
|--------------------------|-------------------------------------------------------------------------------------------|
| Application/operation    | TBC.                                                                                      |
| Alarm reset voltage      | TBC.                                                                                      |
| Product dimensions (mm)  | 100mm diameter x H 15mm.                                                                  |
| Construction & finish    | White polycarbonate V.O in accordance with UL94. Nickel plated stainless steel terminals. |
| IP Rating                | IP23D.                                                                                    |
| Weight                   | 46g.                                                                                      |