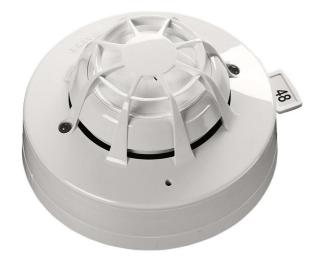

## **Overview**

Fully compatible with C-TEC's XFP&ZFP XP95/Discovery Addressable Fire Panels.

Combines an optical smoke sensor and thermistor temperature sensor.

Responds well to a wide range of fires.

Well suited for environments such as hotel bedrooms.

Red LED illuminates when the detector is in alarm.

Certified to EN54-7 by the LPCB.

Requires a 45681-210APO standard base or 45681-242APO low power relay base.

'Xpert' card addressed for speedy installation.

Product dimensions (mm) 100mm diameter x 50 mm H (not in base). 58mm height when in base. Construction & finish White polycarbonate V.O rated rated to UL94. Stainless steel terminals.

IP43. IP Rating

Weight 105g (not in base); 160g (in base).