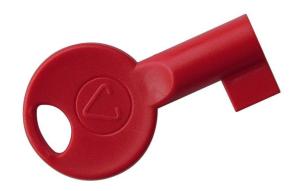

## Red Plastic Fire Panel Key

Part No. S-KEY

## Overview

A spare plastic S-KEY for use C-TEC's CFP, XFP and ZFP fire panels.

Provides authorised users with access to a fire panel's authorised user controls.

Finished in red polycarbonate for extra strength.