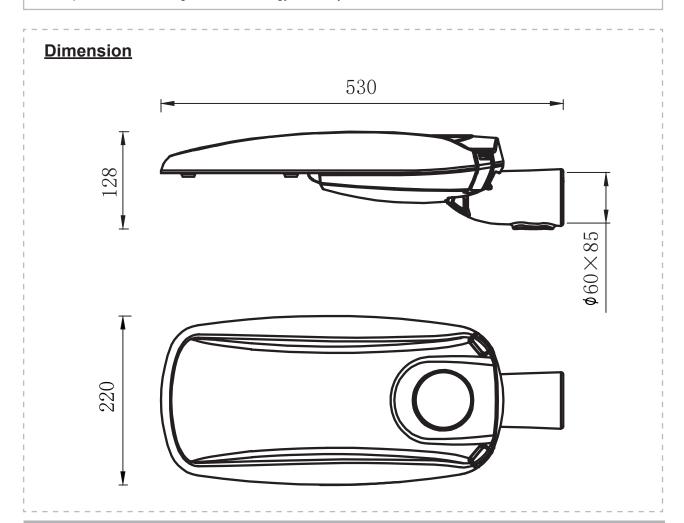

tenance.
- ◆This product is guaranteed for a period of 5 years from date of purchase. The guarantee is invalid in the case of improper use, improper installation or tampering. Should the product fail during the guarantee period it will be replaced free of charge, subject to correct installation and return of the faulty unit. The manufacturer is not responsible for any costs associated with the replacement of this product.
- ◆This product may contain substances that can be hazardous to the environment if not disposed of properly. Electrical and electronic equipment should never be disposed of with general household waste but must be separated for its correct treatment and recovery. Where possible recycle your packaging.
- ◆This product contains a light source of energy efficiency class D.



# **LED**SCAPE

## **Installation Instruction**