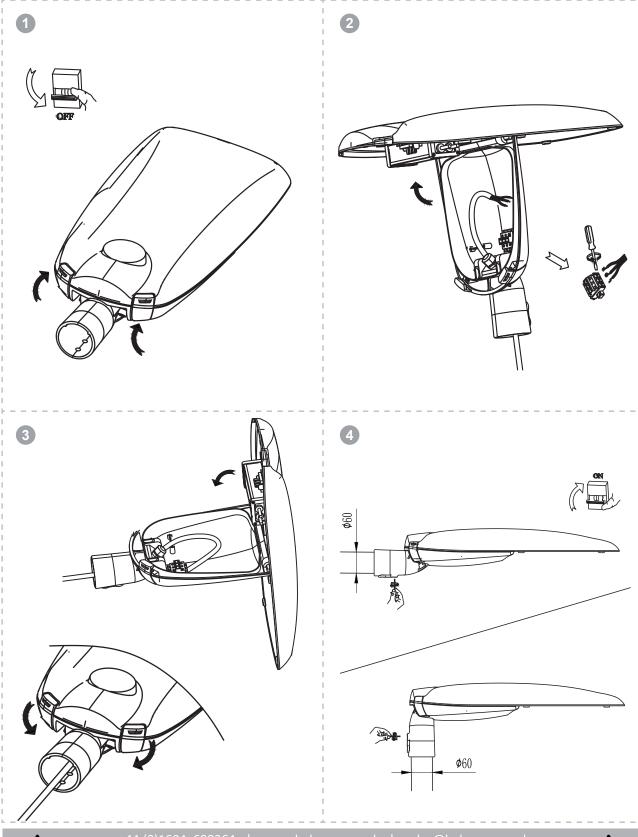

of 5 years from date of purchase. The guarantee is invalid in the case of improper use, improper installation or tampering. Should the product fail during the guarantee period it will be replaced free of charge, subject to correct installation and return of the faulty unit. The manufacturer is not responsible for any costs associated with the replacement of this product.
- ◆This product may contain substances that can be hazardous to the environment if not disposed of properly. Electrical and electronic equipment should never be disposed of with general household waste but must be separated for its correct treatment and recovery. Where possible recycle your packaging.
- ◆This product contains a light source of energy efficiency class D.



# **LED**SCAPE

## **Installation Instruction**