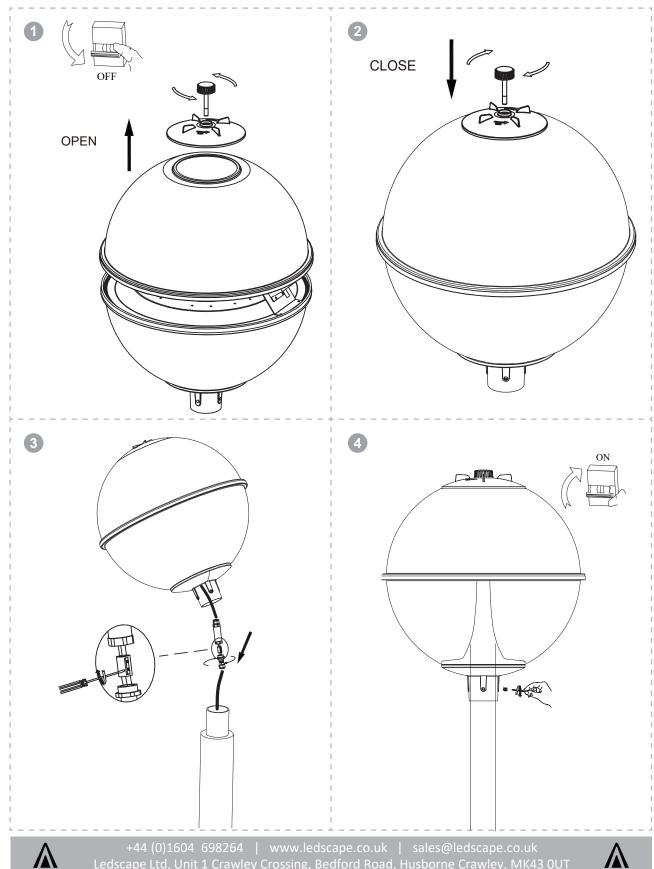

## **Installation Instruction**

Product Code:MONA

Product Description:MONA TRADITIONAL

## Installation Instruction