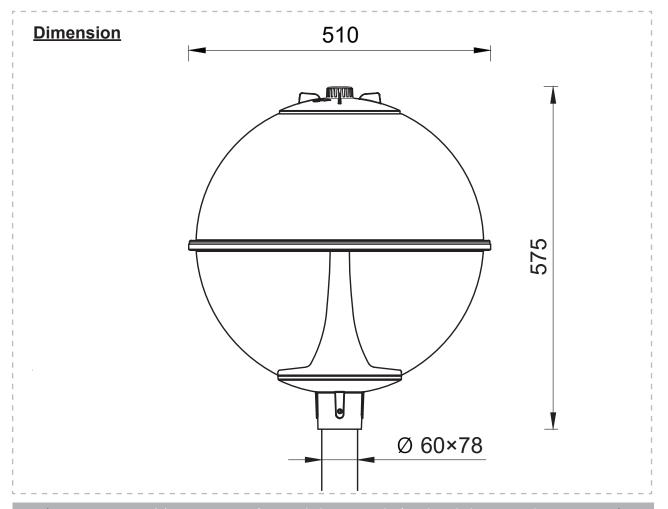

## **Installation Instruction**

Product Code:MONA

Product Description:MONA TRADITIONAL

## Installation Instruction