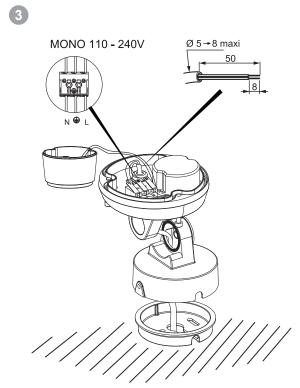

#### **Important Information**

- ♦ It is recommended that luminaires are installed / maintained by a fully qualified electrician and wired in accordance to the latest IEC standards or national equivalent.
- ◆Mains power must be switched off during any installation or maintenance.
- ◆This product is guaranteed for a period of 5 years from date of purchase. The guarantee is invalid in the case of improper use, improper installation or tampering. Should the product fail during the guarantee period it will be replaced free of charge, subject to correct installation and return of the faulty unit. The manufacturer is not responsible for any costs associated with the replacement of this product.
- ◆This product may contain substances that can be hazardous to the environment if not disposed of properly. Electrical and electronic equipment should never be disposed of with general household waste but must be separated for its correct treatment and recovery. Where possible recycle your packaging.
- ◆This product contains a light source of energy efficiency class E.