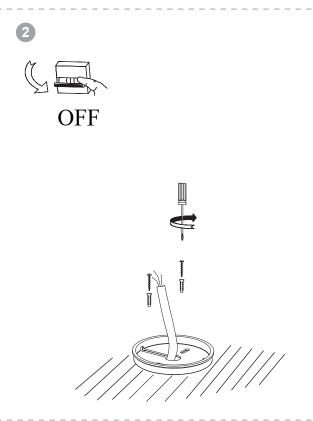

s invalid in the case of improper use, improper installation or tampering. Should the product fail during the guarantee period it will be replaced free of charge, subject to correct installation and return of the faulty unit. The manufacturer is not responsible for any costs associated with the replacement of this product.
- ◆This product may contain substances that can be hazardous to the environment if not disposed of properly. Electrical and electronic equipment should never be disposed of with general household waste but must be separated for its correct treatment and recovery. Where possible recycle your packaging.
- ◆This product contains a light source of energy efficiency class E.

#### **Dimension**







RAV-M



Ø242

RAV-L

## **LED**SCAPE

### **Installation Instruction**









# **LED**SCAPE

## **Installation Instruction**