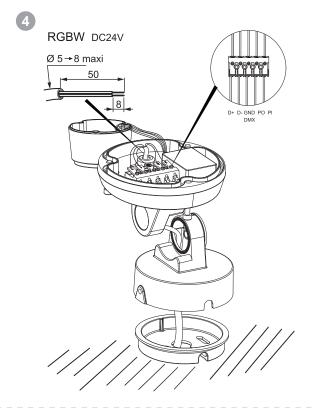

#### **Important Information**

- ♦ It is recommended that luminaires are installed / maintained by a fully qualified electrician and wired in accordance to the latest IEC standards or national equivalent.
- ◆Mains power must be switched off during any installation or maintenance.
- ◆This product is guaranteed for a period of 5 years from date of purchase. The guarantee is invalid in the case of improper use, improper installation or tampering. Should the product fail during the guarantee period it will be replaced free of charge, subject to correct installation and return of the faulty unit. The manufacturer is not responsible for any costs associated with the replacement of this product.
- ◆This product may contain substances that can be hazardous to the environment if not disposed of properly. Electrical and electronic equipment should never be disposed of with general household waste but must be separated for its correct treatment and recovery. Where possible recycle your packaging.
- ◆This product contains a light source of energy efficiency class E.