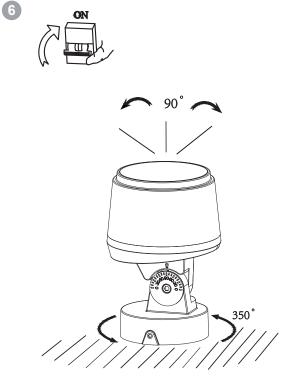

#### **Important Information**

- ♦ It is recommended that luminaires are installed / maintained by a fully qualified electrician and wired in accordance to the latest IEC standards or national equivalent.
- ◆Mains power must be switched off during any installation or maintenance.
- ◆This product is guaranteed for a period of 5 years from date of purchase. The guarantee is invalid in the case of improper use, improper installation or tampering. Should the product fail during the guarantee period it will be replaced free of charge, subject to correct installation and return of the faulty unit. The manufacturer is not responsible for any costs associated with the replacement of this product.
- ◆This product may contain substances that can be hazardous to the environment if not disposed of properly. Electrical and electronic equipment should never be disposed of with general household waste but must be separated for its correct treatment and recovery. Where possible recycle your packaging.
- ◆This product contains a light source of energy efficiency class E.