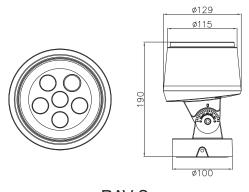

duct is guaranteed for a period of 5 years from date of purchase. The guarantee is invalid in the case of improper use, improper installation or tampering. Should the product fail during the guarantee period it will be replaced free of charge, subject to correct installation and return of the faulty unit. The manufacturer is not responsible for any costs associated with the replacement of this product.
- ◆This product may contain substances that can be hazardous to the environment if not disposed of properly. Electrical and electronic equipment should never be disposed of with general household waste but must be separated for its correct treatment and recovery. Where possible recycle your packaging.
- ◆This product contains a light source of energy efficiency class E.

#### **Dimension**







RAV-M



Ø242

RAV-L

## **LED**SCAPE

### **Installation Instruction**









# **LED**SCAPE

## **Installation Instruction**