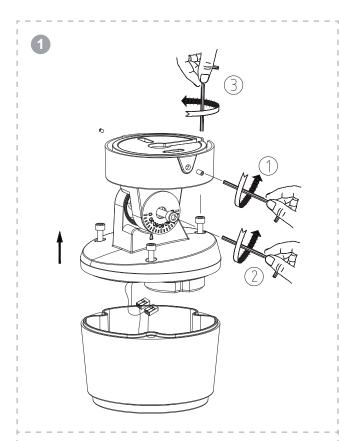

is invalid in the case of improper use, improper installation or tampering. Should the product fail during the guarantee period it will be replaced free of charge, subject to correct installation and return of the faulty unit. The manufacturer is not responsible for any costs associated with the replacement of this product.
- ◆This product may contain substances that can be hazardous to the environment if not disposed of properly. Electrical and electronic equipment should never be disposed of with general household waste but must be separated for its correct treatment and recovery. Where possible recycle your packaging.
- ◆This product contains a light source of energy efficiency class E.

#### **Dimension**







RAV-M



Ø242

RAV-L

## **LED**SCAPE

### **Installation Instruction**









# **LED**SCAPE

## **Installation Instruction**