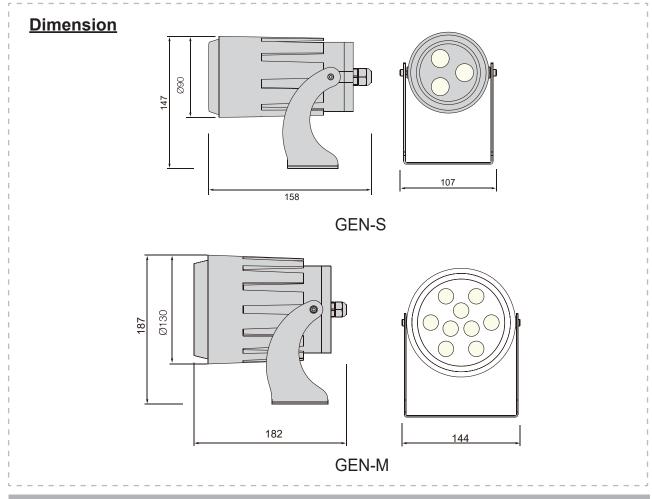

## Installation Instruction

Product Code:GENUA S GENUA M

Product Description:GENUA FLOOD LIGHT