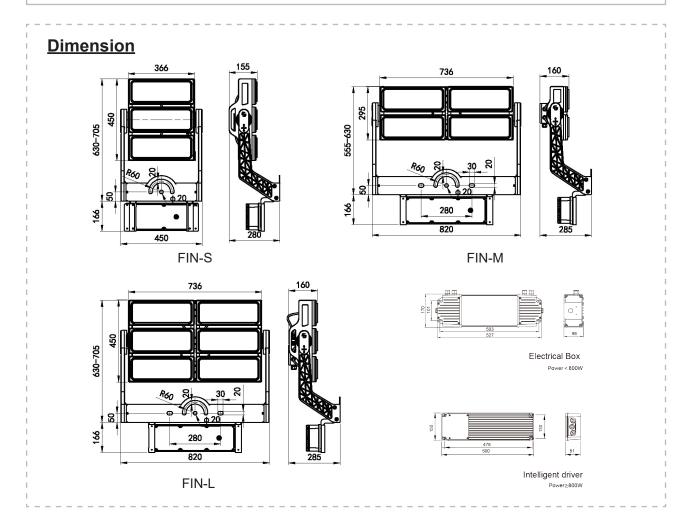

#### Installation Instruction

Product Code:FIN-S600-TM6

FIN-S680-TM6

FIN-M800-TM6

FIN-M1000-TM6

FIN-L1200-TM6

FIN-L1500-TM6

Product Description:FINNIA FLOOD LIGHT