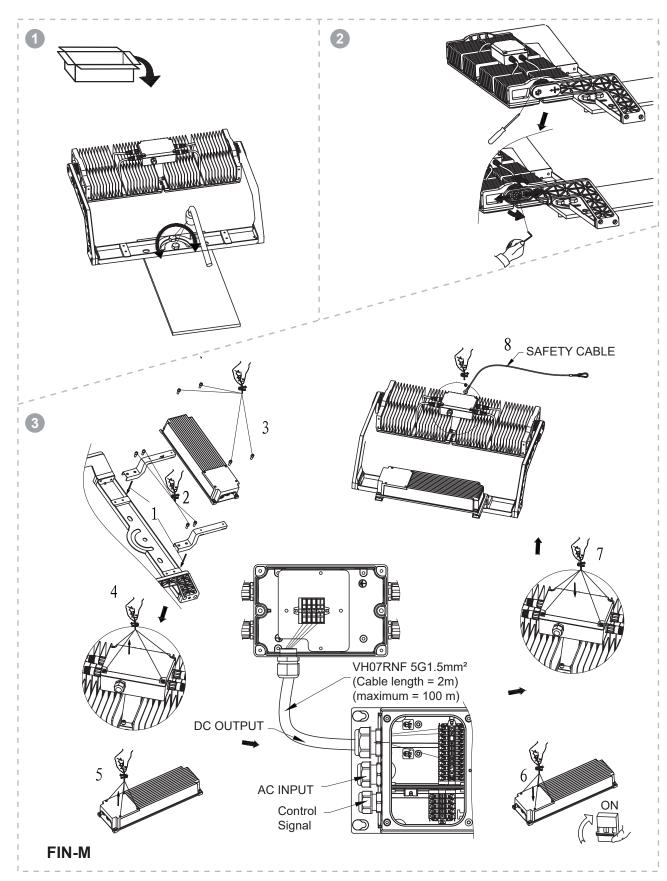

the case of improper use, improper installation or tampering. Should the product fail during the guarantee period it will be replaced free of charge, subject to correct installation and return of the faulty unit. The manufacturer is not responsible for any costs associated with the replacement of this product.
- ◆This product may contain substances that can be hazardous to the environment if not disposed of properly. Electrical and electronic equipment should never be disposed of with general household waste but must be separated for its correct treatment and recovery. Where possible recycle your packaging.
- ◆This product contains a light source of energy efficiency class C.







# **LED**SCAPE®

### **Installation Instruction**





## **LED**SCAPE®

### **Installation Instruction**





## **LED**SCAPE®

### **Installation Instruction**