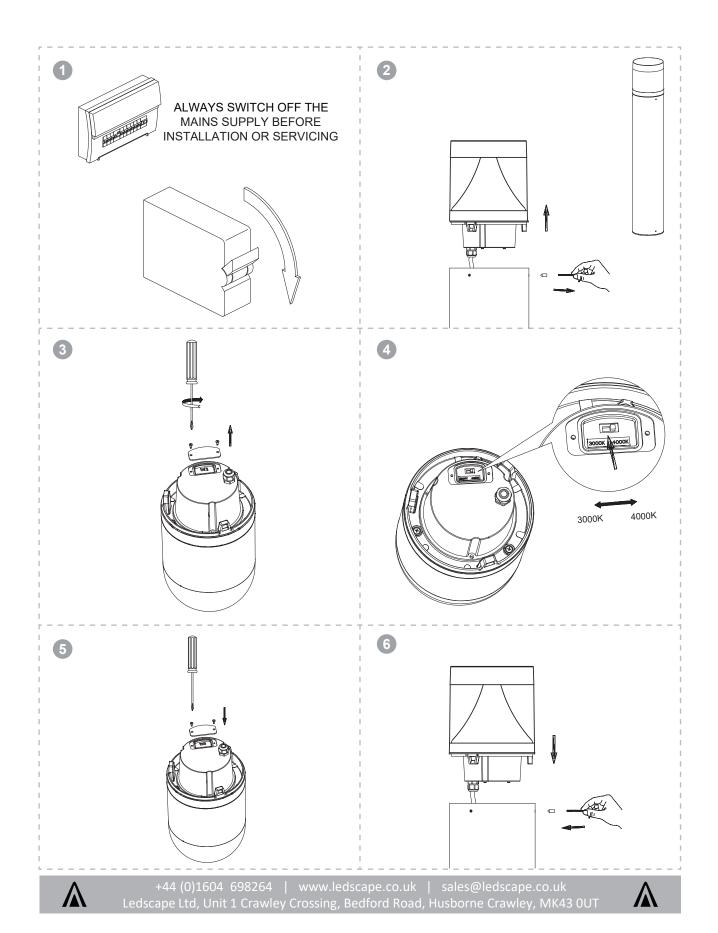

of 5 years from date of purchase. The guarantee is invalid in the case of improper use, improper installation or tampering. Should the product fail during the guarantee period it will be replaced free of charge, subject to correct installation and return of the faulty unit. The manufacturer is not responsible for any costs associated with the replacement of this product.
- This product may contain substances that can be hazardous to the environment if not disposed of properly. Electrical and electronic equipment should never be disposed of with general household waste but must be separated for its correct treatment and recovery. Where possible recycle your packaging.
- ◆This product contains a light source of energy efficiency class D.







# LEDSCAPE

#### **Installation Instruction**



## **LED**SCAPE

### Installation Instruction



## LEDSCAPE

### **Installation Instruction**