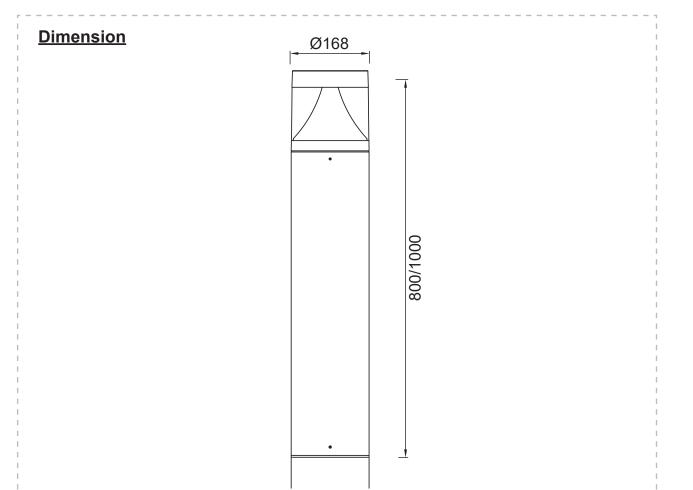

### **Installation Instruction**

Product Code:BRE-25-130-80 BRE-25-130-100

Product Description:BREMA BOLLARDS