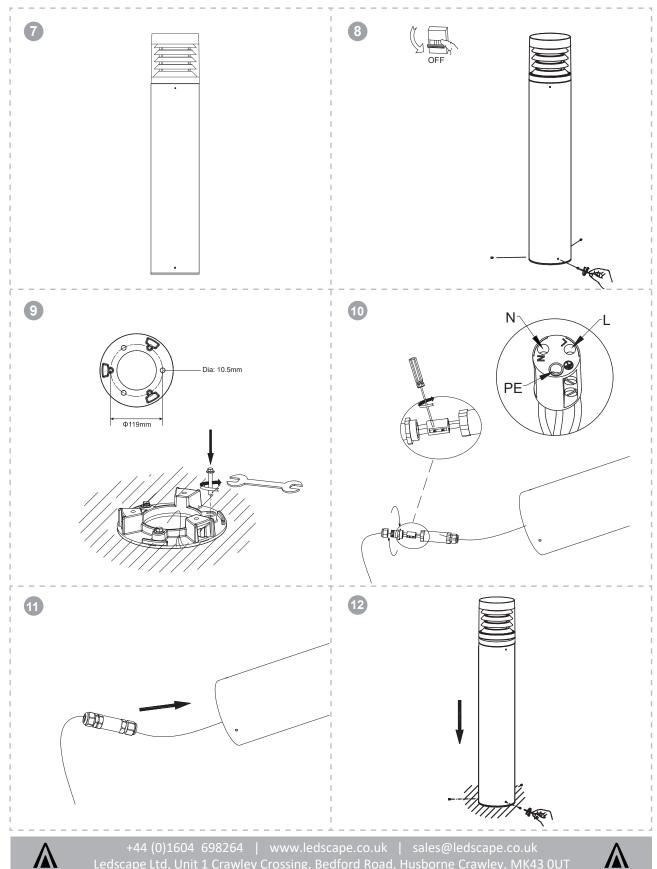

s invalid in the case of improper use, improper installation or tampering. Should the product fail during the guarantee period it will be replaced free of charge, subject to correct installation and return of the faulty unit. The manufacturer is not responsible for any costs associated with the replacement of this product.
- This product may contain substances that can be hazardous to the environment if not disposed of properly. Electrical and electronic equipment should never be disposed of with general household waste but must be separated for its correct treatment and recovery. Where possible recycle your packaging.
- ◆This product contains a light source of energy efficiency class E.







# LEDSCAPE

#### **Installation Instruction**



## **LED**SCAPE

### Installation Instruction



## LEDSCAPE

### **Installation Instruction**