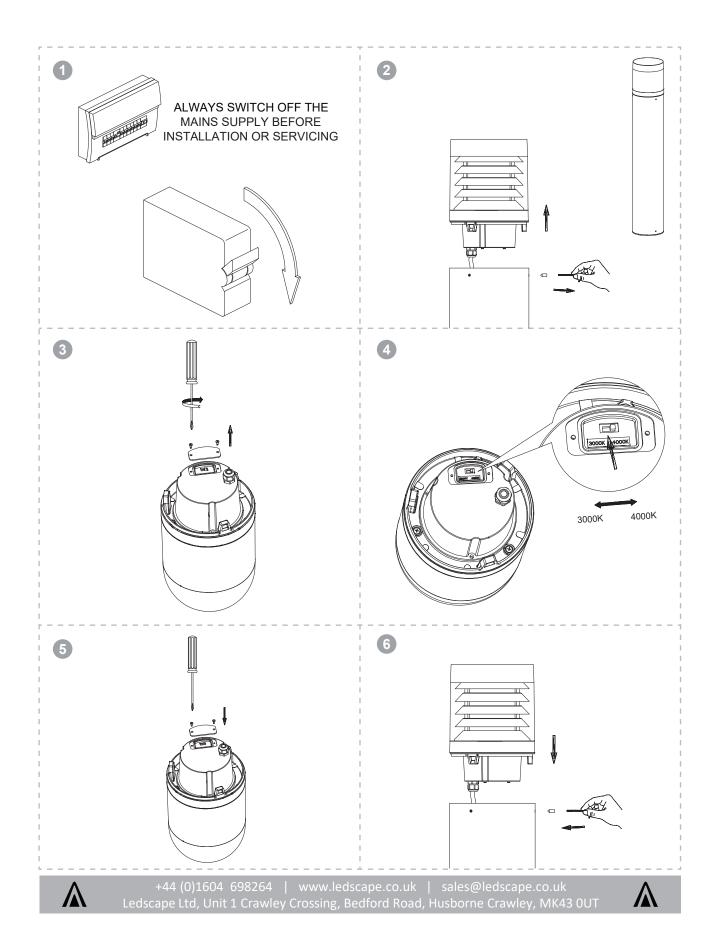

#### Important Information

It is recommended that luminaires are installed / maintained by a fully qualified electrician and wired in accordance to the latest IEC standards or national equivalent.

LEDSCAF

5 YEAR IP

65

CE

- ♦ Mains power must be switched off during any installation or maintenance.
- This product is guaranteed for a period of 5 years from date of purchase. The guarantee is invalid in the case of improper use, improper installation or tampering. Should the product fail during the guarantee period it will be replaced free of charge, subject to correct installation and return of the faulty unit. The manufacturer is not responsible for any costs associated with the replacement of this product.
- This product may contain substances that can be hazardous to the environment if not disposed of properly. Electrical and electronic equipment should never be disposed of with general household waste but must be separated for its correct treatment and recovery. Where possible recycle your packaging.
- ◆This product contains a light source of energy efficiency class E.

#### **Installation Instruction**