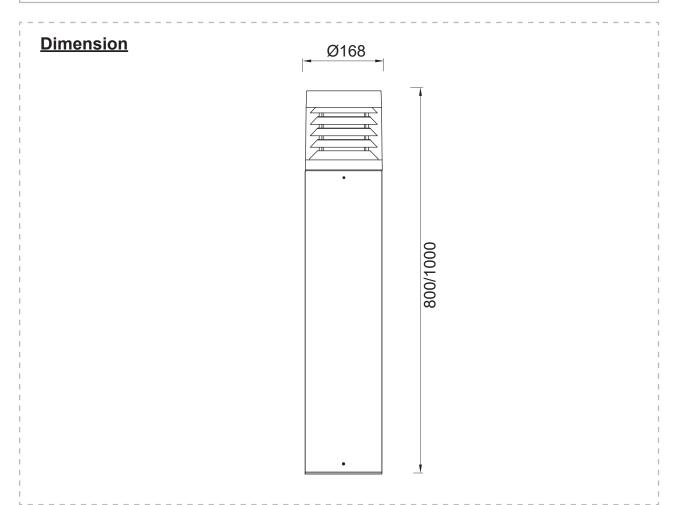

### **Installation Instruction**

Product Code:TOL-25-130-80 TOL-25-130-100

Product Description:TOLOSA BOLLARDS