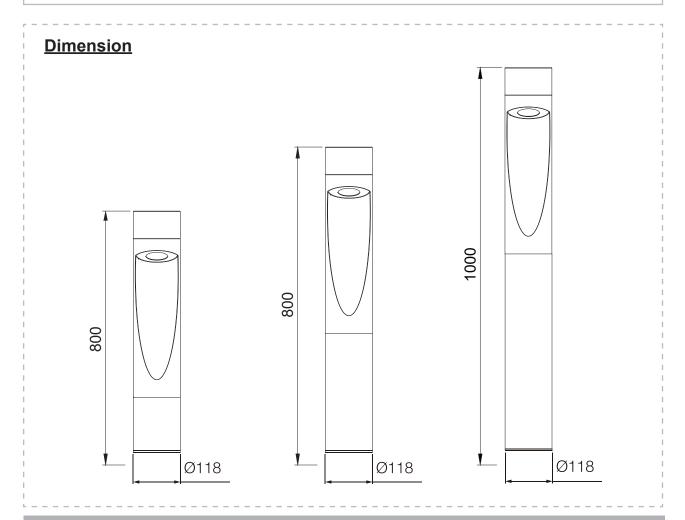

## Installation Instruction

Product Code: GAL-H60-15-130-3000

GAL-H80-15-130-3000

GAL-H100-15-130-3000

Product Description: GALLIA BOLLARDS