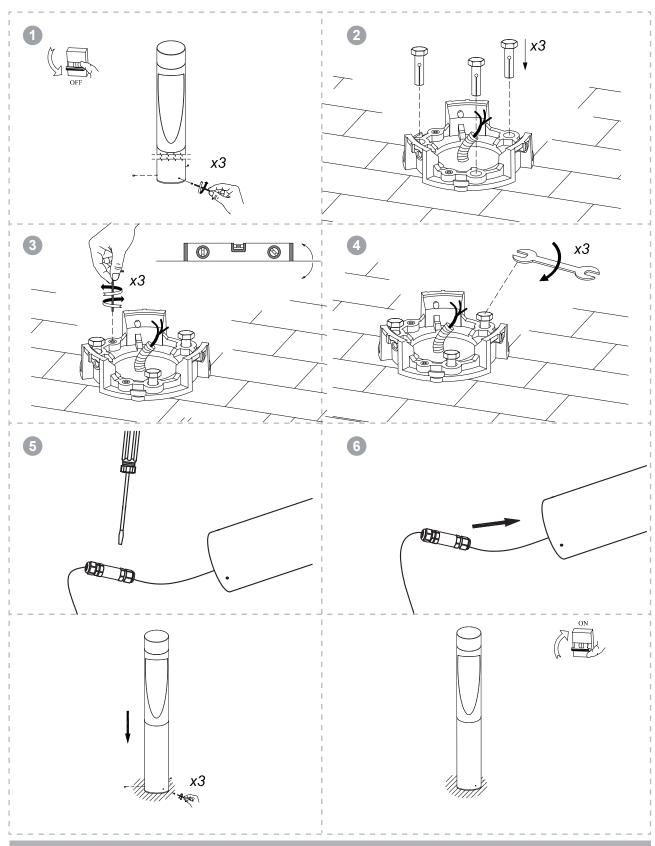

## **Important Information**

- ♦ It is recommended that luminaires are installed / maintained by a fully qualified electrician and wired in accordance to the latest IEC standards or national equivalent.
- ◆Mains power must be switched off during any installation or maintenance.
- ◆This product is guaranteed for a period of 5 years from date of purchase. The guarantee is invalid in the case of improper use, improper installation or tampering. Should the product fail during the guarantee period it will be replaced free of charge, subject to correct installation and return of the faulty unit. The manufacturer is not responsible for any costs associated with the replacement of this product.
- ◆This product may contain substances that can be hazardous to the environment if not disposed of properly. Electrical and electronic equipment should never be disposed of with general household waste but must be separated for its correct treatment and recovery. Where possible recycle your packaging.
- ◆This product contains a light source of energy efficiency class E.