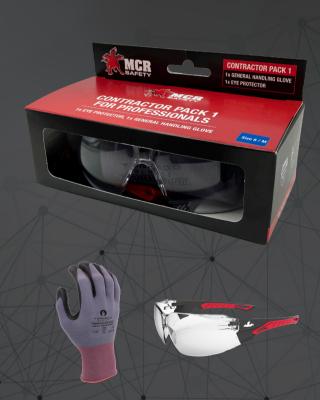

## **Contractor Pack 1 | General Handing & Eye PPE**

Contractor pack 1 offers an exceptional on-site solution for contractors and tradespeople, featuring fashionable eye protection and versatile work gloves for superior performance and safety.

## **Contour Avenger.**

- Lightweight construction for minimal hand fatigue
- Maximum abrasion resistance for tough environments
- Seamless for comfort and wearability
- Soft Nitrile NBR coating for great dry, wet and oil grip
- · 'Second skin' fit for great manual dexterity
- Ideal for precision handling tasks

## Sennen

- · Clear anti-mist lens
- Wide coverage for panoramic vision
- Soft TPR temples for comfort and grip
- · Close ergonomic fit
- . Distortion free comfort and clarity
- Environmentally friendly anti-mist coating
- . Micro-fibre cleaning pouch