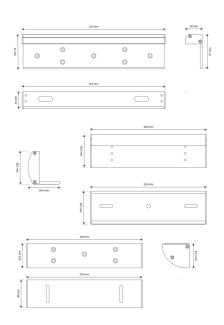

**EMC** 

| Product Information |                          |
|---------------------|--------------------------|
| Range               | Slimline                 |
| Finish              | Satin Anodised Aluminium |
| Technical Data      |                          |
| TS010 Grade         | TS010 Grade 3            |
| Input Voltage       | L253 x H61 x D30         |
| Certifications      |                          |
| CE Marked           | Yes                      |
| Fire Test           | EN1634-1                 |
| Fire Rating         | E30 & E60                |