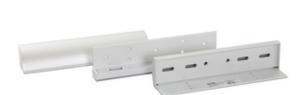

## Electro-Magnetic Locks

Code: SLM/ZL/ARC

EM | Slimline Bracket | ZL | Architectural

Deedlock by CQR Electro-magnetic Locks have been tested to the performance technical standard TS010 and now have 26% more holding force than our previous models and a 50% stronger holder force than our nearest competitors. The electro-magnetic locks can be mounted in a variety of applications with the use of a range of brackets designed specifically for the magnet.

## Features & Benefits

- Slimline bracket for the Deedlock by CQR
  Slimline Electro-magnetic Locks
- Fire Tested to EN1634-1
- Fire Rated at E30 & E60
- Satin Anodised Aluminium