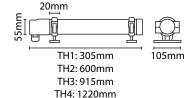

## **TUBULAR HEATER**

- Steel construction
- Thermal overload cut out
- Pre-wired with 1m mains lead: easy installation
- Additional locking cable gland included for through wiring / linking to other tubular heaters
- Mounting brackets included for wall or floor installation
- Low wattage solution for localised background heat and frost protection