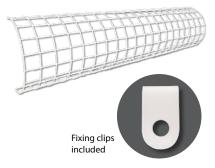

## **TUBULAR HEATER GUARD**

- Steel construction
- Robustly constructed wire guard: provides protection and safety
- · Colour matches tubular heater
- Aesthetically pleasing curved design
- Fixing kit included

• **TRG4FT** = M.O.M: 2 / O.P.Q: 6

TRG1FT: 322mm 150mm

TRG2FT: 642mm TRG3FT: 930mm

TRG4FT: 1217mm