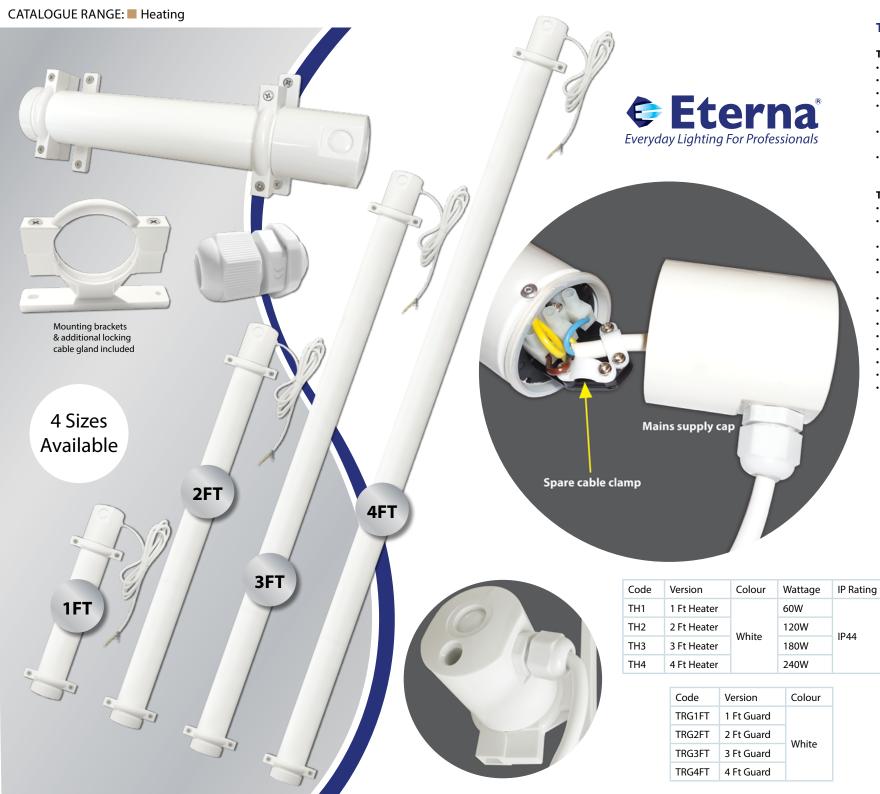

## **TUBULAR HEATERS AND GUARDS**

## **TUBULAR HEATER**

- Steel construction
- Thermal overload cut out
- Pre-wired with 1m mains lead: easy installation
- Additional locking cable gland included for through wiring / linking to other tubular heaters
- Mounting brackets included for wall or floor installation
- Low wattage solution for localised background heat and frost protection

## **TUBULAR HEATER GUARD**

- Steel construction
- Robustly constructed wire guard: provides protection and safety
- · Colour matches tubular heater
- Aesthetically pleasing curved design
- Fixing kit included