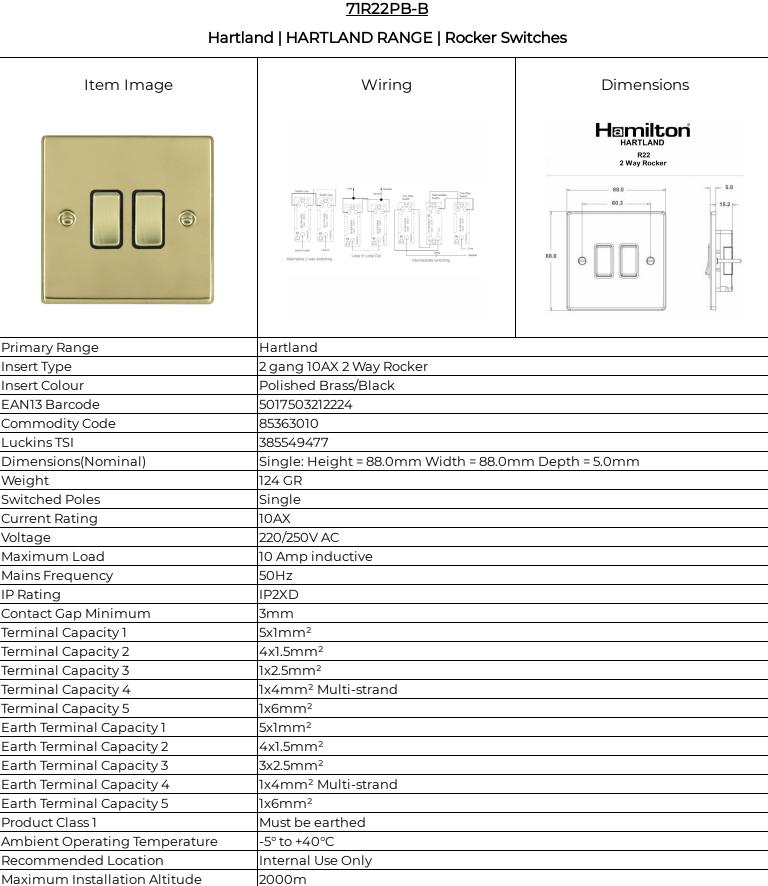

### <u>71R22PB-B</u>

#### Hartland | HARTLAND RANGE | Rocker Switches

| Standard/Approval                                                                                                                                                                                                                                                                                                                                           | BS EN 60669-1                                                                                                          |                                                                                                                                                                                             |
|-------------------------------------------------------------------------------------------------------------------------------------------------------------------------------------------------------------------------------------------------------------------------------------------------------------------------------------------------------------|------------------------------------------------------------------------------------------------------------------------|---------------------------------------------------------------------------------------------------------------------------------------------------------------------------------------------|
| All products listed conform to current<br>British or European standard and the<br>product information is correct at the<br>time of going to press.                                                                                                                                                                                                          | All accessories are manufactured<br>under an accredited BS EN ISO 9001 :<br>2015 Quality Management System.            | It is the policy of the company to<br>improve products as part of our<br>development programme. Therefore,<br>we reserve the right to alter designs<br>and dimensions without prior notice. |
| Illustrations and diagrams are<br>reproduced within the limitations of<br>reproduction and printing process and<br>are not binding.                                                                                                                                                                                                                         | Due to manufacturing processes we<br>cannot guarantee an exact colour<br>match and shadings of of certain<br>finishes. | Correct as at 18 August 2021 06:47 AM<br>E&OE                                                                                                                                               |
| R Hamilton & Co Ltd, Unit 10 Carrick Business Centre, 4-5 Bonville Road,<br>Brislington, Bristol, BS4 5NZ<br>T: +44 (0)1747 860088 F: +44 (0)1179 710414<br>E: info@hamilton-litestat.com www.hamilton-litestat.com<br>Registered Office 1 Rushmills, Bedford Road, Northampton NN4 7YB<br>Registered in London No. 941624 VAT Registration No. 222 6607 84 |                                                                                                                        | Usted in Printike<br>COMPERCIA RECORD                                                                                                                                                       |
| 71R22PB-B - Hartland Polished Brass 2 gang 10AX 2 Way Rocker Polished Brass/Black                                                                                                                                                                                                                                                                           |                                                                                                                        |                                                                                                                                                                                             |