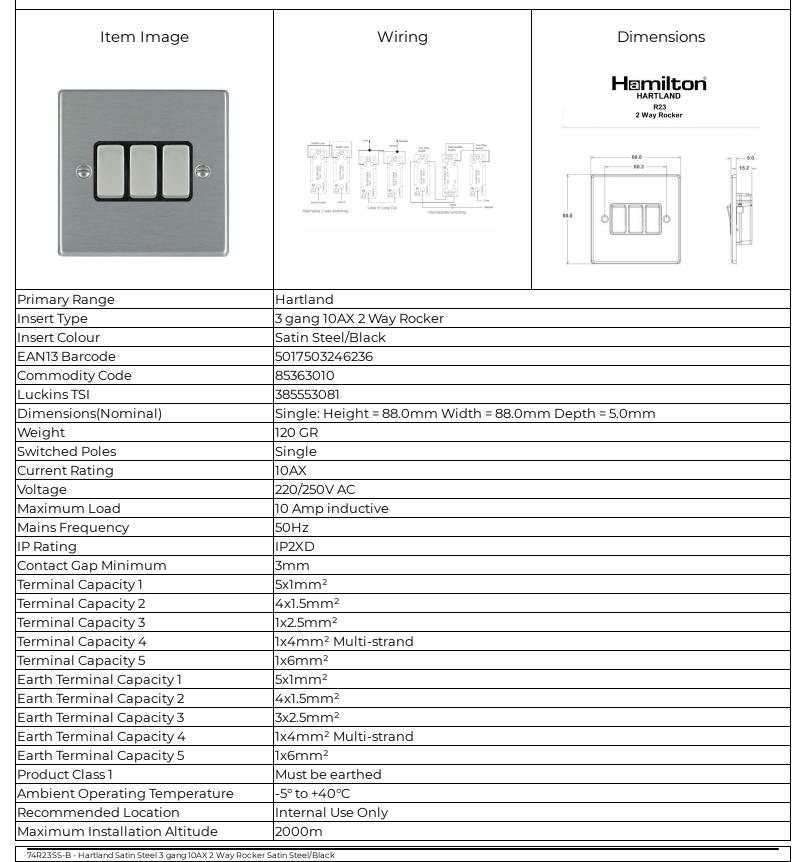

## Hartland | HARTLAND RANGE | Rocker Switches

74R23SS-B - Hartland Satin Steel 3 gang 10AX 2 Way Rocker Satin Steel/Black